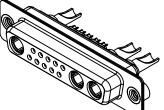

SW REFERENCE NO .: 628 COMBO ASSEMBLY COMBINATION D-SUB DRAWN: C.B DATE: JAN. 01/2019 CHECKED: DATE: THESE DRAWINGS AND SPECIFICATIONS OF 4 SCALE: (IN C.A.D. 1:1) SHEET 1 EDAC INC ARE THE PROPERTY OF EDAC INC. AND TORONTO, ONTARIO SHALL NOT BE REPRODUCED, OR COPIED 628-13W3222-2N2 ISSUE DRAWING NUMBER: OR USED AS THE BASIS FOR THE CANADA MANUFACTURE OR SALE OF APPARATUS 1 YOUR CONNECTION TO QUALITY & SERVICE PART NUMBER: 628-13W3222-2N2 WITHOUT WRITTEN PERMISSION.

5W5 Male

3W3 / 3WK3

8W8 Male

3.30

5W1 Male/Female

7W2 Male/Female

(1)

628-13W3222-2N2