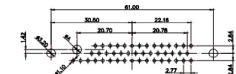

13W3 Male

13W6 Male

43W2 Male

17W5 Female

.XX

±0.13 .XXX ±0.05

9W4 Female

13W3 Female