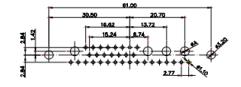

THIS IS A C.A.D. GENERATED DRAWING TOLERANCE UNLESS OTHERWISE SPECIFIED DO NOT MAKE MANUAL REVISIONS TO MASTER. .X ±0.25

9W4 Male

23.53 14.51 9.70 월 명

25W3 Male

47.02 23.53 14.51 9.70 7.79 김 영

25W3 Female

36W4 Female