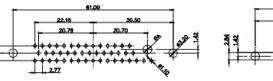

5W5 Male

3W3 / 3WK3

8W8 Male

3.30

5W1 Male/Female

7W2 Male/Female

(1)

628-13W3222-2N2