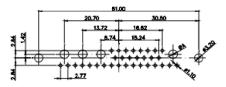

5W5 Male

3W3 / 3WK3

8W8 Male

3.30

5W1 Male/Female

7W2 Male/Female

(1)

628-13W3222-2N2