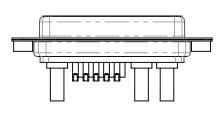

## NOTES:

MATERIAL: HOUSING: THERMOPLASTIC POLYESTER, UL94V-0 SHELL: STEEL, Sn or Ni PLATED CONTACT: COPPER ALLOY SEE ORDERING GUIDE FOR PLATING

OPERATING TEMPERATURE: -55°C ~ 125°C

SIGNAL CONTACT CURRENT RATING: 5A PER CONTACT SIGNAL CONTACT RESISTANCE: 10mQ MAX. INSULATOR RESISTANCE: 5000MΩ min. DIELECTRIC WITHSTANDING VOLTAGE: 1000V AC rms