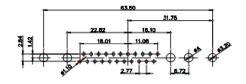

21W4 Male/Female

WITHOUT WRITTEN PERMISSION.

|                                                                                                    |                                                                                                                                                                                                                                                                                                                                                                                                                                                                                                                                                                                                                                                                                                                                                                                                                                                                                                                                                                                                                                                                                                                                                                                                                                                                                                                                                                                                                                                                                                                                                                                                                                                                                                                                                                                                                                                                                                                                                                                                                                                                                                                             | 33.30<br>6.60<br>1.30<br>1.30<br>1.30<br>1.30<br>1.30<br>1.30<br>1.30<br>1.30<br>1.30<br>1.30<br>1.00<br>1.30<br>1.00<br>1.00<br>1.00<br>1.00<br>1.00<br>1.00<br>1.00<br>1.00<br>1.00<br>1.00<br>1.00<br>1.00<br>1.00<br>1.00<br>1.00<br>1.00<br>1.00<br>1.00<br>1.00<br>1.00<br>1.00<br>1.00<br>1.00<br>1.00<br>1.00<br>1.00<br>1.00<br>1.00<br>1.00<br>1.00<br>1.00<br>1.00<br>1.00<br>1.00<br>1.00<br>1.00<br>1.00<br>1.00<br>1.00<br>1.00<br>1.00<br>1.00<br>1.00<br>1.00<br>1.00<br>1.00<br>1.00<br>1.00<br>1.00<br>1.00<br>1.00<br>1.00<br>1.00<br>1.00<br>1.00<br>1.00<br>1.00<br>1.00<br>1.00<br>1.00<br>1.00<br>1.00<br>1.00<br>1.00<br>1.00<br>1.00<br>1.00<br>1.00<br>1.00<br>1.00<br>1.00<br>1.00<br>1.00<br>1.00<br>1.00<br>1.00<br>1.00<br>1.00<br>1.00<br>1.00<br>1.00<br>1.00<br>1.00<br>1.00<br>1.00<br>1.00<br>1.00<br>1.00<br>1.00<br>1.00<br>1.00<br>1.00<br>1.00<br>1.00<br>1.00<br>1.00<br>1.00<br>1.00<br>1.00<br>1.00<br>1.00<br>1.00<br>1.00<br>1.00<br>1.00<br>1.00<br>1.00<br>1.00<br>1.00<br>1.00<br>1.00<br>1.00<br>1.00<br>1.00<br>1.00<br>1.00<br>1.00<br>1.00<br>1.00<br>1.00<br>1.00<br>1.00<br>1.00<br>1.00<br>1.00<br>1.00<br>1.00<br>1.00<br>1.00<br>1.00<br>1.00<br>1.00<br>1.00<br>1.00<br>1.00<br>1.00<br>1.00<br>1.00<br>1.00<br>1.00<br>1.00<br>1.00<br>1.00<br>1.00<br>1.00<br>1.00<br>1.00<br>1.00<br>1.00<br>1.00<br>1.00<br>1.00<br>1.00<br>1.00<br>1.00<br>1.00<br>1.00<br>1.00<br>1.00<br>1.00<br>1.00<br>1.00<br>1.00<br>1.00<br>1.00<br>1.00<br>1.00<br>1.00<br>1.00<br>1.00<br>1.00<br>1.00<br>1.00<br>1.00<br>1.00<br>1.00<br>1.00<br>1.00<br>1.00<br>1.00<br>1.00<br>1.00<br>1.00<br>1.00<br>1.00<br>1.00<br>1.00<br>1.00<br>1.00<br>1.00<br>1.00<br>1.00<br>1.00<br>1.00<br>1.00<br>1.00<br>1.00<br>1.00<br>1.00<br>1.00<br>1.00<br>1.00<br>1.00<br>1.00<br>1.00<br>1.00<br>1.00<br>1.00<br>1.00<br>1.00<br>1.00<br>1.00<br>1.00<br>1.00<br>1.00<br>1.00<br>1.00<br>1.00<br>1.00<br>1.00<br>1.00<br>1.00<br>1.00<br>1.00<br>1.00<br>1.00<br>1.00<br>1.00<br>1.00<br>1.00<br>1.00<br>1.00<br>1.00<br>1.00<br>1.00<br>1.00<br>1.00<br>1.00<br>1.00<br>1.00<br>1.00<br>1.00<br>1.00<br>1.00<br>1.00<br>1.00<br>1.00<br>1.00<br>1.00<br>1.00<br>1.00<br>1.00<br>1.00<br>1.00<br>1.00<br>1.00<br>1.00<br>1.00<br>1.00<br>1.00<br>1.00<br>1.00<br>1.00<br>1.00<br>1.00<br>1.00<br>1.00<br>1.00<br>1.00<br>1.00<br>1.00<br>1.00<br>1.00<br>1.00<br>1.00<br>1.00<br>1.00<br>1.00<br>1.00<br>1.00<br>1.00<br>1.00<br>1.00<br>1.00<br>1.00<br>1.00<br>1.00<br>1.00<br>1.00<br>1.00<br>1.00<br>1.00<br>1.00<br>1.00<br>1.00<br>1.00<br>1.00<br>1.00<br>1.00<br>1.00<br>1.00<br>1.00<br>1.00<br>1.00<br>1.00<br>1.00<br>1.00<br>1.00<br>1.00<br>1.00<br>1.00<br>1.00<br>1.00<br>1.00<br>1.00<br>1.00<br>1.00<br>1.00<br>1.00<br>1.00<br>1.00<br>1.00<br>1.00<br>1.00<br>1.00<br>1.00<br>1.00 |                      | 63.50<br>31.75<br>08 9.70<br>+++++++<br>+++++++++++++++++++++++++++             | . Sere |
|----------------------------------------------------------------------------------------------------|-----------------------------------------------------------------------------------------------------------------------------------------------------------------------------------------------------------------------------------------------------------------------------------------------------------------------------------------------------------------------------------------------------------------------------------------------------------------------------------------------------------------------------------------------------------------------------------------------------------------------------------------------------------------------------------------------------------------------------------------------------------------------------------------------------------------------------------------------------------------------------------------------------------------------------------------------------------------------------------------------------------------------------------------------------------------------------------------------------------------------------------------------------------------------------------------------------------------------------------------------------------------------------------------------------------------------------------------------------------------------------------------------------------------------------------------------------------------------------------------------------------------------------------------------------------------------------------------------------------------------------------------------------------------------------------------------------------------------------------------------------------------------------------------------------------------------------------------------------------------------------------------------------------------------------------------------------------------------------------------------------------------------------------------------------------------------------------------------------------------------------|---------------------------------------------------------------------------------------------------------------------------------------------------------------------------------------------------------------------------------------------------------------------------------------------------------------------------------------------------------------------------------------------------------------------------------------------------------------------------------------------------------------------------------------------------------------------------------------------------------------------------------------------------------------------------------------------------------------------------------------------------------------------------------------------------------------------------------------------------------------------------------------------------------------------------------------------------------------------------------------------------------------------------------------------------------------------------------------------------------------------------------------------------------------------------------------------------------------------------------------------------------------------------------------------------------------------------------------------------------------------------------------------------------------------------------------------------------------------------------------------------------------------------------------------------------------------------------------------------------------------------------------------------------------------------------------------------------------------------------------------------------------------------------------------------------------------------------------------------------------------------------------------------------------------------------------------------------------------------------------------------------------------------------------------------------------------------------------------------------------------------------------------------------------------------------------------------------------------------------------------------------------------------------------------------------------------------------------------------------------------------------------------------------------------------------------------------------------------------------------------------------------------------------------------------------------------------------------------------------------------------------------------------------------------------------------------------------------------------------------------------------------------------------------------------------------------------------------|----------------------|---------------------------------------------------------------------------------|--------|
|                                                                                                    |                                                                                                                                                                                                                                                                                                                                                                                                                                                                                                                                                                                                                                                                                                                                                                                                                                                                                                                                                                                                                                                                                                                                                                                                                                                                                                                                                                                                                                                                                                                                                                                                                                                                                                                                                                                                                                                                                                                                                                                                                                                                                                                             | 11W1 Male/Female                                                                                                                                                                                                                                                                                                                                                                                                                                                                                                                                                                                                                                                                                                                                                                                                                                                                                                                                                                                                                                                                                                                                                                                                                                                                                                                                                                                                                                                                                                                                                                                                                                                                                                                                                                                                                                                                                                                                                                                                                                                                                                                                                                                                                                                                                                                                                                                                                                                                                                                                                                                                                                                                                                                                                                                                                      | 27W2 Male/Femal      | e                                                                               |        |
| 5W5 Female                                                                                         | 8W8 Female<br>31.75 $22.87$ $22.97$ $31.75$ $22.97$ $31.75$ $22.97$ $31.75$ $22.97$ $31.75$ $22.97$ $31.75$ $22.97$ $31.75$ $31.75$ $31.75$ $31.75$ $31.75$ $31.75$ $31.75$ $31.75$ $31.75$ $31.75$ $31.75$ $31.75$ $31.75$ $31.75$ $31.75$ $31.75$ $31.75$ $31.75$ $31.75$ $31.75$ $31.75$ $31.75$ $31.75$ $31.75$ $31.75$ $31.75$ $31.75$ $31.75$ $31.75$ $31.75$ $31.75$ $31.75$ $31.75$ $31.75$ $31.75$ $31.75$ $31.75$ $31.75$ $31.75$ $31.75$ $31.75$ $31.75$ $31.75$ $31.75$ $31.75$ $31.75$ $31.75$ $31.75$ $31.75$ $31.75$ $31.75$ $31.75$ $31.75$ $31.75$ $31.75$ $31.75$ $31.75$ $31.75$ $31.75$ $31.75$ $31.75$ $31.75$ $31.75$ $31.75$ $31.75$ $31.75$ $31.75$ $31.75$ $31.75$ $31.75$ $31.75$ $31.75$ $31.75$ $31.75$ $31.75$ $31.75$ $31.75$ $31.75$ $31.75$ $31.75$ $31.75$ $31.75$ $31.75$ $31.75$ $31.75$ $31.75$ $31.75$ $31.75$ $31.75$ $31.75$ $31.75$ $31.75$ $31.75$ $31.75$ $31.75$ $31.75$ $31.75$ $31.75$ $31.75$ $31.75$ $31.75$ $31.75$ $31.75$ $31.75$ $31.75$ $31.75$ $31.75$ $31.75$ $31.75$ $31.75$ $31.75$ $31.75$ $31.75$ $31.75$ $31.75$ $31.75$ $31.75$ $31.75$ $31.75$ $31.75$ $31.75$ $31.75$ $31.75$ $31.75$ $31.75$ $31.75$ $31.75$ $31.75$ $31.75$ $31.75$ $31.75$ $31.75$ $31.75$ $31.75$ $31.75$ $31.75$ $31.75$ $31.75$ $31.75$ $31.75$ $31.75$ $31.75$ $31.75$ $31.75$ $31.75$ $31.75$ $31.75$ $31.75$ $31.75$ $31.75$ $31.75$ $31.75$ $31.75$ $31.75$ $31.75$ $31.75$ $31.75$ $31.75$ $31.75$ $31.75$ $31.75$ $31.75$ $31.75$ $31.75$ $31.75$ $31.75$ $31.75$ $31.75$ $31.75$ $31.75$ $31.75$ $31.75$ $31.75$ $31.75$ $31.75$ $31.75$ $31.75$ $31.75$ $31.75$ $31.75$ $31.75$ $31.75$ $31.75$ $31.75$ $31.75$ $31.75$ $31.75$ $31.75$ $31.75$ $31.75$ $31.75$ $31.75$ $31.75$ $31.75$ $31.75$ $31.75$ $31.75$ $31.75$ $31.75$ $31.75$ $31.75$ $31.75$ $31.75$ $31.75$ $31.75$ $31.75$ $31.75$ $31.75$ $31.75$ $31.75$ $31.75$ $31.75$ $31.75$ $31.75$ $31.75$ $31.75$ $31.75$ $31.75$ $31.75$ $31.75$ $31.75$ $31.75$ $31.75$ $31.75$ $31.75$ $31.75$ $31.75$ $31.75$ $31.75$ $31.75$ $31.75$ $31.75$ $31.75$ $31.75$ $31.75$ $31.75$ $31.75$ $31.75$ $31.75$ $31.75$ $31.75$ | 33.30<br>16.65<br>9.70<br>4.31<br>4.4<br>4.4<br>4.4<br>4.4<br>4.4<br>4.4<br>4.4<br>4.                                                                                                                                                                                                                                                                                                                                                                                                                                                                                                                                                                                                                                                                                                                                                                                                                                                                                                                                                                                                                                                                                                                                                                                                                                                                                                                                                                                                                                                                                                                                                                                                                                                                                                                                                                                                                                                                                                                                                                                                                                                                                                                                                                                                                                                                                                                                                                                                                                                                                                                                                                                                                                                                                                                                                 |                      | 83.50<br>31.75<br>+ + + + + + + + + + + + + + + + + + +                         |        |
|                                                                                                    | terret terret                                                                                                                                                                                                                                                                                                                                                                                                                                                                                                                                                                                                                                                                                                                                                                                                                                                                                                                                                                                                                                                                                                                                                                                                                                                                                                                                                                                                                                                                                                                                                                                                                                                                                                                                                                                                                                                                                                                                                                                                                                                                                                               | 17W2 Male/Female                                                                                                                                                                                                                                                                                                                                                                                                                                                                                                                                                                                                                                                                                                                                                                                                                                                                                                                                                                                                                                                                                                                                                                                                                                                                                                                                                                                                                                                                                                                                                                                                                                                                                                                                                                                                                                                                                                                                                                                                                                                                                                                                                                                                                                                                                                                                                                                                                                                                                                                                                                                                                                                                                                                                                                                                                      | 21W1 Male/Femal      | e                                                                               |        |
| CURRENT RATING /<br>10A / 2.2<br>20A / 3.3<br>30A / 3.7<br>40A / 4.2                               | ∕ ØΑ                                                                                                                                                                                                                                                                                                                                                                                                                                                                                                                                                                                                                                                                                                                                                                                                                                                                                                                                                                                                                                                                                                                                                                                                                                                                                                                                                                                                                                                                                                                                                                                                                                                                                                                                                                                                                                                                                                                                                                                                                                                                                                                        | 47.00<br>23.05<br>13.05<br>0.31<br>2.77<br>0<br>0<br>0<br>0<br>0<br>0<br>0<br>0<br>0<br>0<br>0<br>0<br>0                                                                                                                                                                                                                                                                                                                                                                                                                                                                                                                                                                                                                                                                                                                                                                                                                                                                                                                                                                                                                                                                                                                                                                                                                                                                                                                                                                                                                                                                                                                                                                                                                                                                                                                                                                                                                                                                                                                                                                                                                                                                                                                                                                                                                                                                                                                                                                                                                                                                                                                                                                                                                                                                                                                              |                      | 47.05<br>23.63<br>4<br>4<br>4<br>4<br>4<br>4<br>4<br>4<br>4<br>4<br>4<br>4<br>4 | 28     |
|                                                                                                    |                                                                                                                                                                                                                                                                                                                                                                                                                                                                                                                                                                                                                                                                                                                                                                                                                                                                                                                                                                                                                                                                                                                                                                                                                                                                                                                                                                                                                                                                                                                                                                                                                                                                                                                                                                                                                                                                                                                                                                                                                                                                                                                             |                                                                                                                                                                                                                                                                                                                                                                                                                                                                                                                                                                                                                                                                                                                                                                                                                                                                                                                                                                                                                                                                                                                                                                                                                                                                                                                                                                                                                                                                                                                                                                                                                                                                                                                                                                                                                                                                                                                                                                                                                                                                                                                                                                                                                                                                                                                                                                                                                                                                                                                                                                                                                                                                                                                                                                                                                                       |                      | COMBO ASSEMBLY                                                                  |        |
|                                                                                                    | COMBINA                                                                                                                                                                                                                                                                                                                                                                                                                                                                                                                                                                                                                                                                                                                                                                                                                                                                                                                                                                                                                                                                                                                                                                                                                                                                                                                                                                                                                                                                                                                                                                                                                                                                                                                                                                                                                                                                                                                                                                                                                                                                                                                     | TION D-SUB                                                                                                                                                                                                                                                                                                                                                                                                                                                                                                                                                                                                                                                                                                                                                                                                                                                                                                                                                                                                                                                                                                                                                                                                                                                                                                                                                                                                                                                                                                                                                                                                                                                                                                                                                                                                                                                                                                                                                                                                                                                                                                                                                                                                                                                                                                                                                                                                                                                                                                                                                                                                                                                                                                                                                                                                                            | DRAWN: C.B           | DATE: JAN. 01/20                                                                | 019    |
|                                                                                                    |                                                                                                                                                                                                                                                                                                                                                                                                                                                                                                                                                                                                                                                                                                                                                                                                                                                                                                                                                                                                                                                                                                                                                                                                                                                                                                                                                                                                                                                                                                                                                                                                                                                                                                                                                                                                                                                                                                                                                                                                                                                                                                                             |                                                                                                                                                                                                                                                                                                                                                                                                                                                                                                                                                                                                                                                                                                                                                                                                                                                                                                                                                                                                                                                                                                                                                                                                                                                                                                                                                                                                                                                                                                                                                                                                                                                                                                                                                                                                                                                                                                                                                                                                                                                                                                                                                                                                                                                                                                                                                                                                                                                                                                                                                                                                                                                                                                                                                                                                                                       |                      | DATE:                                                                           |        |
| THIS SERIES FULLY CONFORMS TO EDAC INC<br>THE EUROPEAN UNION DIRECTIVES TORONTO, ONTARIO<br>CANADA |                                                                                                                                                                                                                                                                                                                                                                                                                                                                                                                                                                                                                                                                                                                                                                                                                                                                                                                                                                                                                                                                                                                                                                                                                                                                                                                                                                                                                                                                                                                                                                                                                                                                                                                                                                                                                                                                                                                                                                                                                                                                                                                             | ARE THE PROPERTY OF EDAC INC., AND                                                                                                                                                                                                                                                                                                                                                                                                                                                                                                                                                                                                                                                                                                                                                                                                                                                                                                                                                                                                                                                                                                                                                                                                                                                                                                                                                                                                                                                                                                                                                                                                                                                                                                                                                                                                                                                                                                                                                                                                                                                                                                                                                                                                                                                                                                                                                                                                                                                                                                                                                                                                                                                                                                                                                                                                    | SCALE: N.T.S         | SHEET 3 OF                                                                      | 4      |
|                                                                                                    | OR USED AS THE BASIS FOR THE                                                                                                                                                                                                                                                                                                                                                                                                                                                                                                                                                                                                                                                                                                                                                                                                                                                                                                                                                                                                                                                                                                                                                                                                                                                                                                                                                                                                                                                                                                                                                                                                                                                                                                                                                                                                                                                                                                                                                                                                                                                                                                | DRAWING NUMBER: 628-13W                                                                                                                                                                                                                                                                                                                                                                                                                                                                                                                                                                                                                                                                                                                                                                                                                                                                                                                                                                                                                                                                                                                                                                                                                                                                                                                                                                                                                                                                                                                                                                                                                                                                                                                                                                                                                                                                                                                                                                                                                                                                                                                                                                                                                                                                                                                                                                                                                                                                                                                                                                                                                                                                                                                                                                                                               | 3222-2N2             | ISSUE                                                                           |        |
| COMPLIANT 2011/65/EU FOR RoHS COMPLIANCY.                                                          | YOUR CONNECTION TO QUALITY & SER                                                                                                                                                                                                                                                                                                                                                                                                                                                                                                                                                                                                                                                                                                                                                                                                                                                                                                                                                                                                                                                                                                                                                                                                                                                                                                                                                                                                                                                                                                                                                                                                                                                                                                                                                                                                                                                                                                                                                                                                                                                                                            | MANUFACTURE OR SALE OF APPARATUS                                                                                                                                                                                                                                                                                                                                                                                                                                                                                                                                                                                                                                                                                                                                                                                                                                                                                                                                                                                                                                                                                                                                                                                                                                                                                                                                                                                                                                                                                                                                                                                                                                                                                                                                                                                                                                                                                                                                                                                                                                                                                                                                                                                                                                                                                                                                                                                                                                                                                                                                                                                                                                                                                                                                                                                                      | PART NUMBER: 628-13W | 3222-2N2                                                                        | 1      |