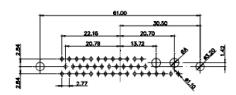

5W5 Male

3W3 / 3WK3

8W8 Male

3.30

5W1 Male/Female

7W2 Male/Female

(1)

628-13W3222-2N2