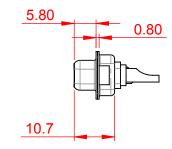

## NOTES:

MATERIAL: HOUSING: THERMOPLASTIC POLYESTER, UL94V-0 SHELL: STEEL, Sn or Ni PLATED CONTACT: COPPER ALLOY SEE ORDERING GUIDE FOR PLATING

OPERATING TEMPERATURE: -55°C ~ 125°C

SIGNAL CONTACT CURRENT RATING: 5A PER CONTACT SIGNAL CONTACT RESISTANCE: 10mQ MAX. INSULATOR RESISTANCE: 5000MΩ min. DIELECTRIC WITHSTANDING VOLTAGE: 1000V AC rms