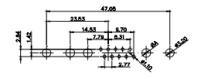

THIS IS A C.A.D. GENERATED DRAWING TOLERANCE UNLESS OTHERWISE SPECIFIED DO NOT MAKE MANUAL REVISIONS TO MASTER. .X ±0.25

9W4 Male

23.53 14.51 9.70 월 명

25W3 Male

47.02 23.53 14.51 9.70 7.79 김 영

25W3 Female

36W4 Female