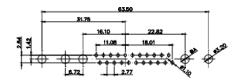

5W5 Male

3W3 / 3WK3

8W8 Male

3.30

5W1 Male/Female

7W2 Male/Female

(1)

628-13W3222-2N2