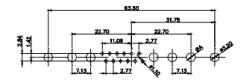

43W2 Female

47W1 Female

17W5 Male

COMPLIANT

47W1 Male

|                                                                                                   |                            | SW REFERENCE NO.: 628 COMBO ASSEMBLY                                                                                                                                                                           |                                 |                  |       |
|---------------------------------------------------------------------------------------------------|----------------------------|----------------------------------------------------------------------------------------------------------------------------------------------------------------------------------------------------------------|---------------------------------|------------------|-------|
|                                                                                                   | COMBINATION D-SUB          |                                                                                                                                                                                                                | DRAWN: C.B                      | DATE: JAN. 01/20 | 19    |
|                                                                                                   |                            |                                                                                                                                                                                                                | CHECKED:                        | DATE:            |       |
| THIS SERIES FULLY CONFORMS TO<br>THE EUROPEAN UNION DIRECTIVES<br>2011/65/EU FOR RoHS COMPLIANCY. | TORONTO, ONTARIO<br>CANADA | THESE DRAWINGS AND SPECIFICATIONS<br>ARE THE PROPERTY OF EDAC INC.,AND<br>SHALL NOT BE REPRODUCED,OR COPIED<br>OR USED AS THE BASIS FOR THE<br>MANUFACTURE OR SALE OF APPARATUS<br>WITHOUT WRITTEN PERMISSION. | SCALE: N.T.S                    | SHEET 4 OF       | 4     |
|                                                                                                   |                            |                                                                                                                                                                                                                | DRAWING NUMBER: 628-13W3222-2N2 |                  | ISSUE |
|                                                                                                   |                            |                                                                                                                                                                                                                | PART NUMBER: 628-13W            | 3222-2N2         | 1     |