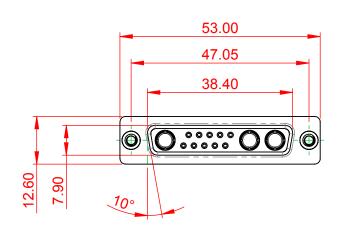

SW REFERENCE NO .: 628 COMBO ASSEMBLY COMBINATION D-SUB DRAWN: C.B DATE: JAN. 01/2019 CHECKED: DATE: THESE DRAWINGS AND SPECIFICATIONS OF 4 SCALE: (IN C.A.D. 1:1) SHEET 1 EDAC INC ARE THE PROPERTY OF EDAC INC. AND TORONTO, ONTARIO SHALL NOT BE REPRODUCED, OR COPIED 628-13W3222-2N2 ISSUE DRAWING NUMBER: OR USED AS THE BASIS FOR THE CANADA MANUFACTURE OR SALE OF APPARATUS 1 YOUR CONNECTION TO QUALITY & SERVICE PART NUMBER: 628-13W3222-2N2 WITHOUT WRITTEN PERMISSION.

THIS SERIES FULLY CONFORMS TO THE EUROPEAN UNION DIRECTIVES 2011/65/EU FOR RoHS COMPLIANCY.

THIS IS A C.A.D. GENERATED DRAWING TOLERANCE UNLESS OTHERWISE SPECIFIED DO NOT MAKE MANUAL REVISIONS TO MASTER. .X ±0.25 .XX ±0.13 .XXX ±0.05