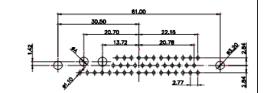

13W3 Male

13W6 Male

43W2 Male

17W5 Female

.XX

±0.13 .XXX ±0.05

9W4 Female

13W3 Female