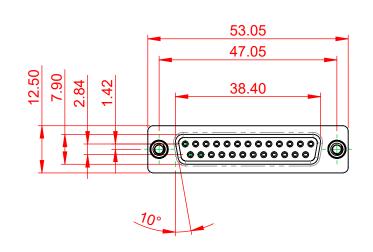

.XX ±0.13 .XXX ±0.10

NOTES:

MATERIAL:

HOUSING: BLUE THERMOPLASTIC POLYESTER, UL94V-0 STEEL, NICKEL PLATED SHELL: CONTACT: COPPER ALLOY, 15µ GOLD PLATED

OPERATING TEMPERATURE: -55°C ~ 125°C

**CURRENT RATING: 5A PER CONTACT**  $25m\Omega$  MAX. CONTACT RESISTANCE: INSULATOR RESISTANCE: 5000MΩ min. DIELECTRIC WITHSTANDING VOLTAGE: 1000V AC rms