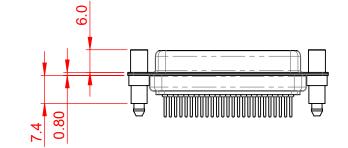

.XX ±0.13 .XXX ±0.10

NOTES:

MATERIAL:

HOUSING: BLUE THERMOPLASTIC POLYESTER, UL94V-0 STEEL, NICKEL PLATED SHELL: CONTACT: COPPER ALLOY, 15µ GOLD PLATED

OPERATING TEMPERATURE: -55°C ~ 125°C

**CURRENT RATING: 5A PER CONTACT**  $25m\Omega$  MAX. CONTACT RESISTANCE: INSULATOR RESISTANCE: 5000MΩ min. DIELECTRIC WITHSTANDING VOLTAGE: 1000V AC rms