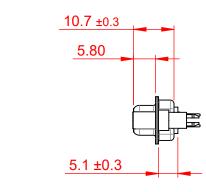

.XX ±0.13 .XXX ±0.10

NOTES:

MATERIAL:

HOUSING: BLUE THERMOPLASTIC POLYESTER, UL94V-0 STEEL, NICKEL PLATED SHELL: CONTACT: COPPER ALLOY, 15µ GOLD PLATED

OPERATING TEMPERATURE: -55°C ~ 125°C

**CURRENT RATING: 5A PER CONTACT**  $25m\Omega$  MAX. CONTACT RESISTANCE: INSULATOR RESISTANCE: 5000MΩ min. DIELECTRIC WITHSTANDING VOLTAGE: 1000V AC rms