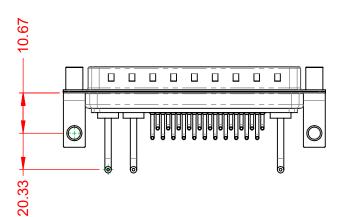

.XX ±0.13 .XXX ±0.05

1000V AC rms

-55°C ~ 125°C

|          | COMBINATION D-SUB                    |                                                                                                                                       | SW REFERENCE NO.: 629 COMBO ASSEMBLY |                   |       |
|----------|--------------------------------------|---------------------------------------------------------------------------------------------------------------------------------------|--------------------------------------|-------------------|-------|
|          |                                      |                                                                                                                                       | DRAWN: C.B                           | DATE: JAN. 01/201 | 9     |
|          |                                      |                                                                                                                                       | CHECKED:                             | DATE:             |       |
| )        | EDAC INC                             | THESE DRAWINGS AND SPECIFICATIONS<br>ARE THE PROPERTY OF EDAC INC.,AND                                                                | SCALE: (IN C.A.D. 1:1)               | SHEET 1 OF        | 2     |
| :S<br>Y. | YOUR CONNECTION TO QUALITY & SERVICE | SHALL NOT BE REPRODUCED, OR COPIED<br>OR USED AS THE BASIS FOR THE<br>MANUFACTURE OR SALE OF APPARATUS<br>WITHOUT WRITTEN PERMISSION. | DRAWING NUMBER: 629-25W3250-1N6      |                   | ISSUE |
|          |                                      |                                                                                                                                       | PART NUMBER: 629-25W                 | 3250-1N6          | 1     |