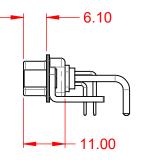

.XX ±0.13 .XXX ±0.05

1000V AC rms

-55°C ~ 125°C

|          | COMBINATION D-SUB                    |                                                                                                                                       | SW REFERENCE NO.: 629 COMBO ASSEMBLY |                   |       |
|----------|--------------------------------------|---------------------------------------------------------------------------------------------------------------------------------------|--------------------------------------|-------------------|-------|
|          |                                      |                                                                                                                                       | DRAWN: C.B                           | DATE: JAN. 01/201 | 9     |
|          |                                      |                                                                                                                                       | CHECKED:                             | DATE:             |       |
| )        | EDAC INC                             | THESE DRAWINGS AND SPECIFICATIONS<br>ARE THE PROPERTY OF EDAC INC.,AND                                                                | SCALE: (IN C.A.D. 1:1)               | SHEET 1 OF        | 2     |
| :S<br>Y. | YOUR CONNECTION TO QUALITY & SERVICE | SHALL NOT BE REPRODUCED, OR COPIED<br>OR USED AS THE BASIS FOR THE<br>MANUFACTURE OR SALE OF APPARATUS<br>WITHOUT WRITTEN PERMISSION. | DRAWING NUMBER: 629-25W3250-1N6      |                   | ISSUE |
|          |                                      |                                                                                                                                       | PART NUMBER: 629-25W                 | 3250-1N6          | 1     |