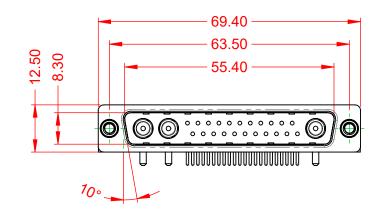

.XX ±0.13 .XXX ±0.05

1000V AC rms

-55°C ~ 125°C

|          | COMBINATION D-SUB                    |                                                                                                                                       | SW REFERENCE NO.: 629 COMBO ASSEMBLY |                   |       |
|----------|--------------------------------------|---------------------------------------------------------------------------------------------------------------------------------------|--------------------------------------|-------------------|-------|
|          |                                      |                                                                                                                                       | DRAWN: C.B                           | DATE: JAN. 01/201 | 9     |
|          |                                      |                                                                                                                                       | CHECKED:                             | DATE:             |       |
| )        | EDAC INC                             | THESE DRAWINGS AND SPECIFICATIONS<br>ARE THE PROPERTY OF EDAC INC.,AND                                                                | SCALE: (IN C.A.D. 1:1)               | SHEET 1 OF        | 2     |
| :S<br>Y. | YOUR CONNECTION TO QUALITY & SERVICE | SHALL NOT BE REPRODUCED, OR COPIED<br>OR USED AS THE BASIS FOR THE<br>MANUFACTURE OR SALE OF APPARATUS<br>WITHOUT WRITTEN PERMISSION. | DRAWING NUMBER: 629-25W3250-1N6      |                   | ISSUE |
|          |                                      |                                                                                                                                       | PART NUMBER: 629-25W                 | 3250-1N6          | 1     |