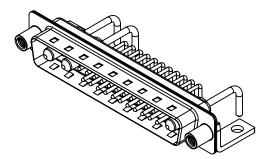

.XX ±0.13 .XXX ±0.05

1000V AC rms

-55°C ~ 125°C

|          | COMBINATION D-SUB                    |                                                                                                                                       | SW REFERENCE NO.: 629 COMBO ASSEMBLY |                   |       |
|----------|--------------------------------------|---------------------------------------------------------------------------------------------------------------------------------------|--------------------------------------|-------------------|-------|
|          |                                      |                                                                                                                                       | DRAWN: C.B                           | DATE: JAN. 01/201 | 9     |
|          |                                      |                                                                                                                                       | CHECKED:                             | DATE:             |       |
| )        | EDAC INC                             | THESE DRAWINGS AND SPECIFICATIONS<br>ARE THE PROPERTY OF EDAC INC.,AND                                                                | SCALE: (IN C.A.D. 1:1)               | SHEET 1 OF        | 2     |
| :S<br>Y. | YOUR CONNECTION TO QUALITY & SERVICE | SHALL NOT BE REPRODUCED, OR COPIED<br>OR USED AS THE BASIS FOR THE<br>MANUFACTURE OR SALE OF APPARATUS<br>WITHOUT WRITTEN PERMISSION. | DRAWING NUMBER: 629-25W3250-1N6      |                   | ISSUE |
|          |                                      |                                                                                                                                       | PART NUMBER: 629-25W                 | 3250-1N6          | 1     |