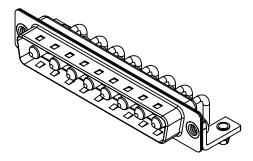

| ISSUE NUMBER |   |
|--------------|---|
| ORIGINAL     | 1 |

.XX ±0.13 .XXX ±0.05

NOTES:

MATERIAL: HOUSING: SHELL: CONTACT:

WITHSTANDING VOLTAGE:

THERMOPLASTIC POLYESTER, UL94V-0 STEEL, TIN PLATED COPPER ALLOY, 30µ" GOLD PLATED

THIS SERIES FULLY CONFORMS TO THE EUROPEAN UNION DIRECTIVES 2011/65/EU FOR RoHS COMPLIANCY.

COMPLIANT

| OPERATING TEMPERATURE:                                      | -55°C ~ 125°C  |
|-------------------------------------------------------------|----------------|
| POWER/CO-AX CONTACT RATING:<br>(IF PRESENT)                 | 10A (CURRENT)  |
| SIGNAL CONTACT CURRENT RATING:<br>SIGNAL CONTACT RESISTANCE | 5A PER CONTACT |
|                                                             |                |
| INSULATOR RESISTANCE:<br>DIELECTRIC                         | 5000MΩ min.    |

1000V AC rms

|                    |                                                                                                   |                                                                        |            | SW REFERENCE NO.: 629 COMBO ASSEMBLY |                    |       |    |  |
|--------------------|---------------------------------------------------------------------------------------------------|------------------------------------------------------------------------|------------|--------------------------------------|--------------------|-------|----|--|
|                    | COMBINATION D-SUB                                                                                 |                                                                        | DRAWN: C.B |                                      | DATE: JAN. 01/2019 |       | 19 |  |
|                    |                                                                                                   |                                                                        | CHECKED:   |                                      | DATE:              |       |    |  |
|                    | EDAC INC                                                                                          | THESE DRAWINGS AND SPECIFICATIONS<br>ARE THE PROPERTY OF EDAC INC.,AND | SCALE: (I  | IN C.A.D. 1:1)                       | SHEET 1            | OF    | 2  |  |
|                    | TORONTO, ONTARIO<br>CANADA                                                                        | SHALL NOT BE REPRODUCED, OR COPIED<br>OR USED AS THE BASIS FOR THE     | DRAWING N  | 640-1TB                              |                    | ISSUE |    |  |
| YOUR CONNECTION TO | YOUR CONNECTION TO QUALITY & SERVICE MANUFACTURE OR SALE OF APPARATUS WITHOUT WRITTEN PERMISSION. |                                                                        | PART NUME  | BER: 629-8W8-                        | 640-1TB            |       | 1  |  |