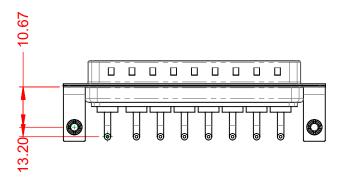

| ISSUE NUMBER |   |
|--------------|---|
| ORIGINAL     | 1 |

.XX ±0.13 .XXX ±0.05

NOTES:

MATERIAL: HOUSING: SHELL: CONTACT:

WITHSTANDING VOLTAGE:

THERMOPLASTIC POLYESTER, UL94V-0 STEEL, TIN PLATED COPPER ALLOY, 30µ" GOLD PLATED

THIS SERIES FULLY CONFORMS TO THE EUROPEAN UNION DIRECTIVES 2011/65/EU FOR RoHS COMPLIANCY.

COMPLIANT

| OPERATING TEMPERATURE:                                      | -55°C ~ 125°C  |
|-------------------------------------------------------------|----------------|
| POWER/CO-AX CONTACT RATING:<br>(IF PRESENT)                 | 10A (CURRENT)  |
| SIGNAL CONTACT CURRENT RATING:<br>SIGNAL CONTACT RESISTANCE | 5A PER CONTACT |
|                                                             |                |
| INSULATOR RESISTANCE:<br>DIELECTRIC                         | 5000MΩ min.    |

1000V AC rms

|                    |                                                                                                   |                                                                        |            | SW REFERENCE NO.: 629 COMBO ASSEMBLY |                    |       |    |  |
|--------------------|---------------------------------------------------------------------------------------------------|------------------------------------------------------------------------|------------|--------------------------------------|--------------------|-------|----|--|
|                    | COMBINATION D-SUB                                                                                 |                                                                        | DRAWN: C.B |                                      | DATE: JAN. 01/2019 |       | 19 |  |
|                    |                                                                                                   |                                                                        | CHECKED:   |                                      | DATE:              |       |    |  |
|                    | EDAC INC                                                                                          | THESE DRAWINGS AND SPECIFICATIONS<br>ARE THE PROPERTY OF EDAC INC.,AND | SCALE: (I  | IN C.A.D. 1:1)                       | SHEET 1            | OF    | 2  |  |
|                    | TORONTO, ONTARIO<br>CANADA                                                                        | SHALL NOT BE REPRODUCED, OR COPIED<br>OR USED AS THE BASIS FOR THE     | DRAWING N  | 640-1TB                              |                    | ISSUE |    |  |
| YOUR CONNECTION TO | YOUR CONNECTION TO QUALITY & SERVICE MANUFACTURE OR SALE OF APPARATUS WITHOUT WRITTEN PERMISSION. |                                                                        | PART NUME  | BER: 629-8W8-                        | 640-1TB            |       | 1  |  |