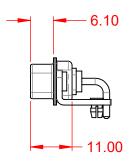

| ISSUE NUMBER |   |
|--------------|---|
| ORIGINAL     | 1 |

.XX ±0.13 .XXX ±0.05

NOTES:

MATERIAL: HOUSING: SHELL: CONTACT:

WITHSTANDING VOLTAGE:

THERMOPLASTIC POLYESTER, UL94V-0 STEEL, TIN PLATED COPPER ALLOY, 30µ" GOLD PLATED

THIS SERIES FULLY CONFORMS TO THE EUROPEAN UNION DIRECTIVES 2011/65/EU FOR RoHS COMPLIANCY.

COMPLIANT

| OPERATING TEMPERATURE:                                      | -55°C ~ 125°C  |
|-------------------------------------------------------------|----------------|
| POWER/CO-AX CONTACT RATING:<br>(IF PRESENT)                 | 10A (CURRENT)  |
| SIGNAL CONTACT CURRENT RATING:<br>SIGNAL CONTACT RESISTANCE | 5A PER CONTACT |
|                                                             |                |
| INSULATOR RESISTANCE:<br>DIELECTRIC                         | 5000MΩ min.    |

1000V AC rms

|                    |                                                                                                   |                                                                        |            | SW REFERENCE NO.: 629 COMBO ASSEMBLY |                    |       |    |  |
|--------------------|---------------------------------------------------------------------------------------------------|------------------------------------------------------------------------|------------|--------------------------------------|--------------------|-------|----|--|
|                    | COMBINATION D-SUB                                                                                 |                                                                        | DRAWN: C.B |                                      | DATE: JAN. 01/2019 |       | 19 |  |
|                    |                                                                                                   |                                                                        | CHECKED:   |                                      | DATE:              |       |    |  |
|                    | EDAC INC                                                                                          | THESE DRAWINGS AND SPECIFICATIONS<br>ARE THE PROPERTY OF EDAC INC.,AND | SCALE: (I  | IN C.A.D. 1:1)                       | SHEET 1            | OF    | 2  |  |
|                    | TORONTO, ONTARIO<br>CANADA                                                                        | SHALL NOT BE REPRODUCED, OR COPIED<br>OR USED AS THE BASIS FOR THE     | DRAWING N  | 640-1TB                              |                    | ISSUE |    |  |
| YOUR CONNECTION TO | YOUR CONNECTION TO QUALITY & SERVICE MANUFACTURE OR SALE OF APPARATUS WITHOUT WRITTEN PERMISSION. |                                                                        | PART NUME  | BER: 629-8W8-                        | 640-1TB            |       | 1  |  |