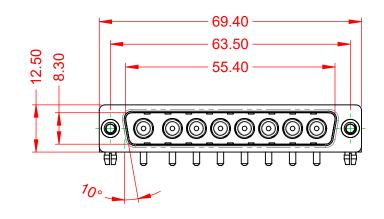

| ISSUE NUMBER |   |
|--------------|---|
| ORIGINAL     | 1 |

.XX ±0.13 .XXX ±0.05

NOTES:

MATERIAL: HOUSING: SHELL: CONTACT:

WITHSTANDING VOLTAGE:

THERMOPLASTIC POLYESTER, UL94V-0 STEEL, TIN PLATED COPPER ALLOY, 30µ" GOLD PLATED

THIS SERIES FULLY CONFORMS TO THE EUROPEAN UNION DIRECTIVES 2011/65/EU FOR RoHS COMPLIANCY.

COMPLIANT

| OPERATING TEMPERATURE:                                      | -55°C ~ 125°C  |
|-------------------------------------------------------------|----------------|
| POWER/CO-AX CONTACT RATING:<br>(IF PRESENT)                 | 10A (CURRENT)  |
| SIGNAL CONTACT CURRENT RATING:<br>SIGNAL CONTACT RESISTANCE | 5A PER CONTACT |
|                                                             |                |
| INSULATOR RESISTANCE:<br>DIELECTRIC                         | 5000MΩ min.    |

1000V AC rms

|                    |                                                                                                   |                                                                        |            | SW REFERENCE NO.: 629 COMBO ASSEMBLY |                    |       |    |  |
|--------------------|---------------------------------------------------------------------------------------------------|------------------------------------------------------------------------|------------|--------------------------------------|--------------------|-------|----|--|
|                    | COMBINATION D-SUB                                                                                 |                                                                        | DRAWN: C.B |                                      | DATE: JAN. 01/2019 |       | 19 |  |
|                    |                                                                                                   |                                                                        | CHECKED:   |                                      | DATE:              |       |    |  |
|                    | EDAC INC                                                                                          | THESE DRAWINGS AND SPECIFICATIONS<br>ARE THE PROPERTY OF EDAC INC.,AND | SCALE: (I  | IN C.A.D. 1:1)                       | SHEET 1            | OF    | 2  |  |
|                    | TORONTO, ONTARIO<br>CANADA                                                                        | SHALL NOT BE REPRODUCED, OR COPIED<br>OR USED AS THE BASIS FOR THE     | DRAWING N  | 640-1TB                              |                    | ISSUE |    |  |
| YOUR CONNECTION TO | YOUR CONNECTION TO QUALITY & SERVICE MANUFACTURE OR SALE OF APPARATUS WITHOUT WRITTEN PERMISSION. |                                                                        | PART NUME  | BER: 629-8W8-                        | 640-1TB            |       | 1  |  |