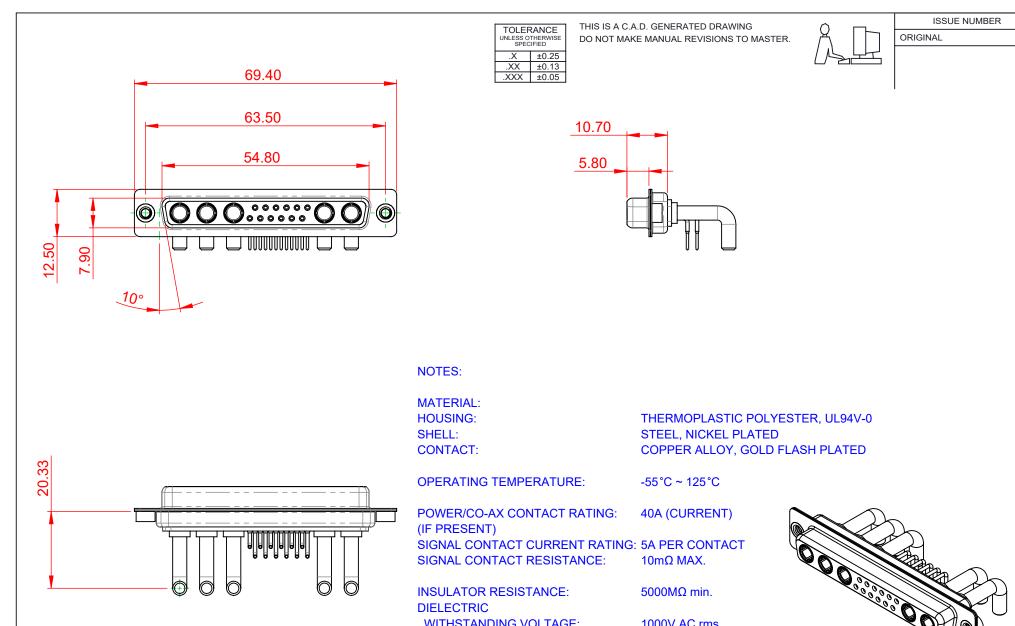

COMBINATION D-SUB THESE DRAWINGS AND SPEC EDAC INC RONTO, ONTARIO CANADA

WITHSTANDING VOLTAGE:

|                                                                      | SW REFERENCE NO.: 630 COMBO ASSEMBLY |                       |
|----------------------------------------------------------------------|--------------------------------------|-----------------------|
|                                                                      | DRAWN: C.B                           | DATE: JAN. 01/2019    |
|                                                                      | CHECKED:                             | DATE:                 |
| CIFICATIONS<br>C INC.,AND<br>O,OR COPIED<br>THE<br>APPARATUS<br>ION. | SCALE: (IN C.A.D. 1:1)               | SHEET 1 OF 2          |
|                                                                      | DRAWING NUMBER: 630-17W5250-4N2 ISSU |                       |
|                                                                      | PART NUMBER: 630-17W                 | 5250-4N2 <sup>1</sup> |

(1)

THIS SERIES FULLY CONFORMS TO THE EUROPEAN UNION DIRECTIVES 2011/65/EU FOR RoHS COMPLIANCY.

|                    | TOR |
|--------------------|-----|
| YOUR CONNECTION TO | QUA |

ALITY & SERVICE

ARE THE PROPERTY OF EDAC SHALL NOT BE REPRODUCED, OR USED AS THE BASIS FOR MANUFACTURE OR SALE OF A WITHOUT WRITTEN PERMISSI

1000V AC rms