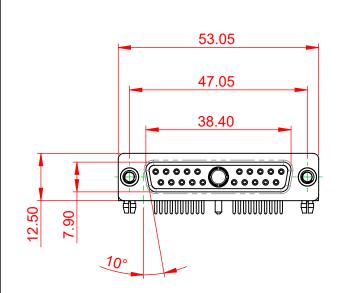

|               | COMBINATION D-SUB                    |                                                                                                                                                                                                                | SW REFERENCE NO.: 630 COMBO ASSEMBLY |                  |       |
|---------------|--------------------------------------|----------------------------------------------------------------------------------------------------------------------------------------------------------------------------------------------------------------|--------------------------------------|------------------|-------|
|               |                                      |                                                                                                                                                                                                                | DRAWN: C.B                           | DATE: JAN. 01/20 | 19    |
|               |                                      |                                                                                                                                                                                                                | CHECKED:                             | DATE:            |       |
| YOUR CONNECTI | EDAC INC                             | THESE DRAWINGS AND SPECIFICATIONS<br>ARE THE PROPERTY OF EDAC INC.,AND<br>SHALL NOT BE REPRODUCED,OR COPIED<br>OR USED AS THE BASIS FOR THE<br>MANUFACTURE OR SALE OF APPARATUS<br>WITHOUT WRITTEN PERMISSION. | SCALE: (IN C.A.D. 1:1)               | SHEET 1 OF       | 2     |
|               | TORONTO, ONTARIO<br>CANADA           |                                                                                                                                                                                                                | DRAWING NUMBER: 630-21W1240-1NB      |                  | ISSUE |
|               | YOUR CONNECTION TO QUALITY & SERVICE |                                                                                                                                                                                                                | PART NUMBER: 630-21W                 | 1240-1NB         | 1     |