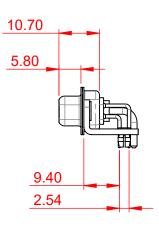

|               | COMBINATION D-SUB                    |                                                                                                                                                                                                                | SW REFERENCE NO.: 630 COMBO ASSEMBLY |                  |       |
|---------------|--------------------------------------|----------------------------------------------------------------------------------------------------------------------------------------------------------------------------------------------------------------|--------------------------------------|------------------|-------|
|               |                                      |                                                                                                                                                                                                                | DRAWN: C.B                           | DATE: JAN. 01/20 | 19    |
|               |                                      |                                                                                                                                                                                                                | CHECKED:                             | DATE:            |       |
| YOUR CONNECTI | EDAC INC                             | THESE DRAWINGS AND SPECIFICATIONS<br>ARE THE PROPERTY OF EDAC INC.,AND<br>SHALL NOT BE REPRODUCED,OR COPIED<br>OR USED AS THE BASIS FOR THE<br>MANUFACTURE OR SALE OF APPARATUS<br>WITHOUT WRITTEN PERMISSION. | SCALE: (IN C.A.D. 1:1)               | SHEET 1 OF       | 2     |
|               | TORONTO, ONTARIO<br>CANADA           |                                                                                                                                                                                                                | DRAWING NUMBER: 630-21W1240-1NB      |                  | ISSUE |
|               | YOUR CONNECTION TO QUALITY & SERVICE |                                                                                                                                                                                                                | PART NUMBER: 630-21W                 | 1240-1NB         | 1     |