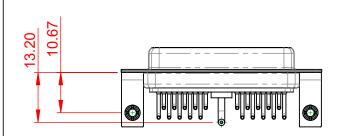

|               | COMBINATION D-SUB                    |                                                                                                                                                                                                                | SW REFERENCE NO.: 630 COMBO ASSEMBLY |                  |       |
|---------------|--------------------------------------|----------------------------------------------------------------------------------------------------------------------------------------------------------------------------------------------------------------|--------------------------------------|------------------|-------|
|               |                                      |                                                                                                                                                                                                                | DRAWN: C.B                           | DATE: JAN. 01/20 | 19    |
|               |                                      |                                                                                                                                                                                                                | CHECKED:                             | DATE:            |       |
| YOUR CONNECTI | EDAC INC                             | THESE DRAWINGS AND SPECIFICATIONS<br>ARE THE PROPERTY OF EDAC INC.,AND<br>SHALL NOT BE REPRODUCED,OR COPIED<br>OR USED AS THE BASIS FOR THE<br>MANUFACTURE OR SALE OF APPARATUS<br>WITHOUT WRITTEN PERMISSION. | SCALE: (IN C.A.D. 1:1)               | SHEET 1 OF       | 2     |
|               | TORONTO, ONTARIO<br>CANADA           |                                                                                                                                                                                                                | DRAWING NUMBER: 630-21W1240-1NB      |                  | ISSUE |
|               | YOUR CONNECTION TO QUALITY & SERVICE |                                                                                                                                                                                                                | PART NUMBER: 630-21W                 | 1240-1NB         | 1     |