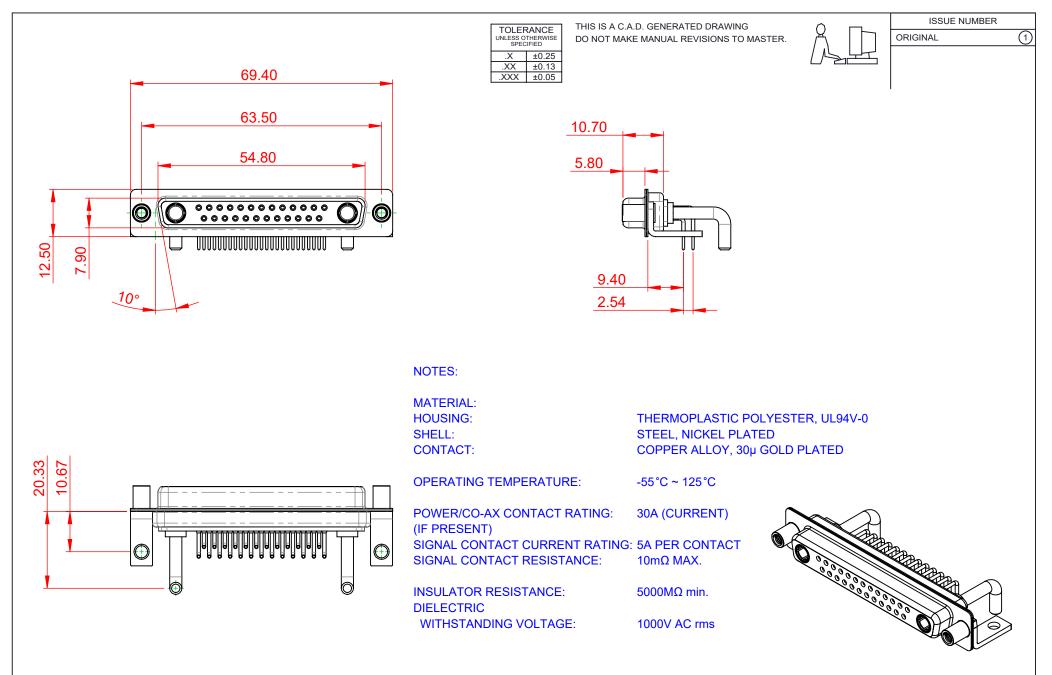

|  | COMBINATION D-SUB                    |                                                                                                                                       | SW REFERENCE NO.: 630 COMBO ASSEMBLY |                  |       |
|--|--------------------------------------|---------------------------------------------------------------------------------------------------------------------------------------|--------------------------------------|------------------|-------|
|  |                                      |                                                                                                                                       | DRAWN: C.B                           | DATE: JAN. 01/20 | 19    |
|  |                                      |                                                                                                                                       | CHECKED:                             | DATE:            |       |
|  | EDAC INC                             | THESE DRAWINGS AND SPECIFICATIONS<br>ARE THE PROPERTY OF EDAC INC.,AND                                                                | SCALE: (IN C.A.D. 1:1)               | SHEET 1 OF       | 2     |
|  | TORONTO, ONTARIO<br>CANADA           | SHALL NOT BE REPRODUCED, OR COPIED<br>OR USED AS THE BASIS FOR THE<br>MANUFACTURE OR SALE OF APPARATUS<br>WITHOUT WRITTEN PERMISSION. | DRAWING NUMBER: 630-27W2650-3N6      |                  | ISSUE |
|  | YOUR CONNECTION TO QUALITY & SERVICE |                                                                                                                                       | PART NUMBER: 630-27W                 | 2650-3N6         | 1     |