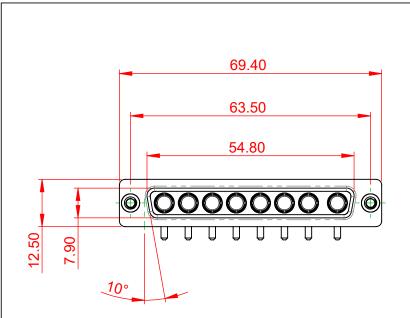

10A (CURRENT)

1000V AC rms

-55°C ~ 125°C

0000000

|  | COMBINATION D-SUB                                                              |                                                                                                                                                                                                                | SW REFERENCE NO.: 630 COMBO ASSEMBLY |                    |       |
|--|--------------------------------------------------------------------------------|----------------------------------------------------------------------------------------------------------------------------------------------------------------------------------------------------------------|--------------------------------------|--------------------|-------|
|  |                                                                                |                                                                                                                                                                                                                | DRAWN: C.B                           | DATE: JAN. 01/2019 |       |
|  |                                                                                |                                                                                                                                                                                                                | CHECKED:                             | DATE:              |       |
|  | EDAC INC<br>TORONTO, ONTARIO<br>CANADA<br>YOUR CONNECTION TO QUALITY & SERVICE | THESE DRAWINGS AND SPECIFICATIONS<br>ARE THE PROPERTY OF EDAC INC.,AND<br>SHALL NOT BE REPRODUCED,OR COPIED<br>OR USED AS THE BASIS FOR THE<br>MANUFACTURE OR SALE OF APPARATUS<br>WITHOUT WRITTEN PERMISSION. | SCALE: (IN C.A.D. 1:1)               | SHEET 1 OF         | 2     |
|  |                                                                                |                                                                                                                                                                                                                | DRAWING NUMBER: 630-8W8-650-1N2      |                    | ISSUE |
|  |                                                                                |                                                                                                                                                                                                                | PART NUMBER: 630-8W8-                | 650-1N2            | 1     |