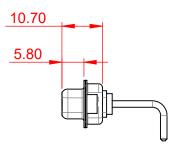

THIS IS A C.A.D. GENERATED DRAWING DO NOT MAKE MANUAL REVISIONS TO MASTER.



**ISSUE NUMBER** 

ORIGINAL

(1)



NOTES:

MATERIAL: HOUSING: SHELL: CONTACT:

THERMOPLASTIC POLYESTER, UL94V-0 STEEL, NICKEL PLATED COPPER ALLOY, 30µ GOLD PLATED

**OPERATING TEMPERATURE:** 

POWER/CO-AX CONTACT RATING: (IF PRESENT)

SIGNAL CONTACT CURRENT RATING: 5A PER CONTACT SIGNAL CONTACT RESISTANCE:  $10m\Omega$  MAX.

**INSULATOR RESISTANCE:** DIELECTRIC WITHSTANDING VOLTAGE:

10A (CURRENT)

1000V AC rms

-55°C ~ 125°C



0000000

|  | COMBINATION D-SUB                                                              |                                                                                                                                                                                                                | SW REFERENCE NO.: 630 COMBO ASSEMBLY |                    |       |
|--|-----------------------