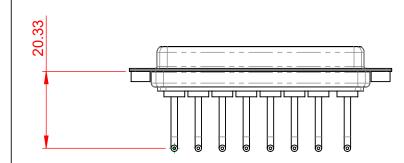

10A (CURRENT)

1000V AC rms

-55°C ~ 125°C

0000000

|  | COMBINATION D-SUB                                                              |                                                                                                                                                                                                                | SW REFERENCE NO.: 630 COMBO ASSEMBLY |                    |       |
|--|--------------------------------------------------------------------------------|----------------------------------------------------------------------------------------------------------------------------------------------------------------------------------------------------------------|--------------------------------------|--------------------|-------|
|  |                                                                                |                                                                                                                                                                                                                | DRAWN: C.B                           | DATE: JAN. 01/2019 |       |
|  |                                                                                |                                                                                                                                                                                                                | CHECKED:                             | DATE:              |       |
|  | EDAC INC<br>TORONTO, ONTARIO<br>CANADA<br>YOUR CONNECTION TO QUALITY & SERVICE | THESE DRAWINGS AND SPECIFICATIONS<br>ARE THE PROPERTY OF EDAC INC.,AND<br>SHALL NOT BE REPRODUCED,OR COPIED<br>OR USED AS THE BASIS FOR THE<br>MANUFACTURE OR SALE OF APPARATUS<br>WITHOUT WRITTEN PERMISSION. | SCALE: (IN C.A.D. 1:1)               | SHEET 1 OF         | 2     |
|  |                                                                                |                                                                                                                                                                                                                | DRAWING NUMBER: 630-8W8-650-1N2      |                    | ISSUE |
|  |                                                                                |                                                                                                                                                                                                                | PART NUMBER: 630-8W8-                | 650-1N2            | 1     |