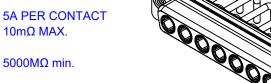

**OPERATING TEMPERATURE:** 

POWER/CO-AX CONTACT RATING: (IF PRESENT)

SIGNAL CONTACT CURRENT RATING: 5A PER CONTACT SIGNAL CONTACT RESISTANCE:  $10m\Omega$  MAX.

**INSULATOR RESISTANCE:** DIELECTRIC WITHSTANDING VOLTAGE:

10A (CURRENT)

1000V AC rms

-55°C ~ 125°C

0000000

|  | COMBINATION D-SUB                                                              |                                                                                                                                                                                                                | SW REFERENCE NO.: 630 COMBO ASSEMBLY |                    |       |
|--|--------------------------------------------------------------------------------|----------------------------------------------------------------------------------------------------------------------------------------------------------------------------------------------------------------|--------------------------------------|--------------------|-------|
|  |                                                                                |                                                                                                                                                                                                                | DRAWN: C.B                           | DATE: JAN. 01/2019 |       |
|  |                                                                                |                                                                                                                                                                                                                | CHECKED:                             | DATE:              |       |
|  | EDAC INC<br>TORONTO, ONTARIO<br>CANADA<br>YOUR CONNECTION TO QUALITY & SERVICE | THESE DRAWINGS AND SPECIFICATIONS<br>ARE THE PROPERTY OF EDAC INC.,AND<br>SHALL NOT BE REPRODUCED,OR COPIED<br>OR USED AS THE BASIS FOR THE<br>MANUFACTURE OR SALE OF APPARATUS<br>WITHOUT WRITTEN PERMISSION. | SCALE: (IN C.A.D. 1:1)               | SHEET 1 OF         | 2     |
|  |                                                                                |                                                                                                                                                                                                                | DRAWING NUMBER: 630-8W8-650-1N2      |                    | ISSUE |
|  |                                                                                |                                                                                                                                                                                                                | PART NUMBER: 630-8W8-                | 650-1N2            | 1     |