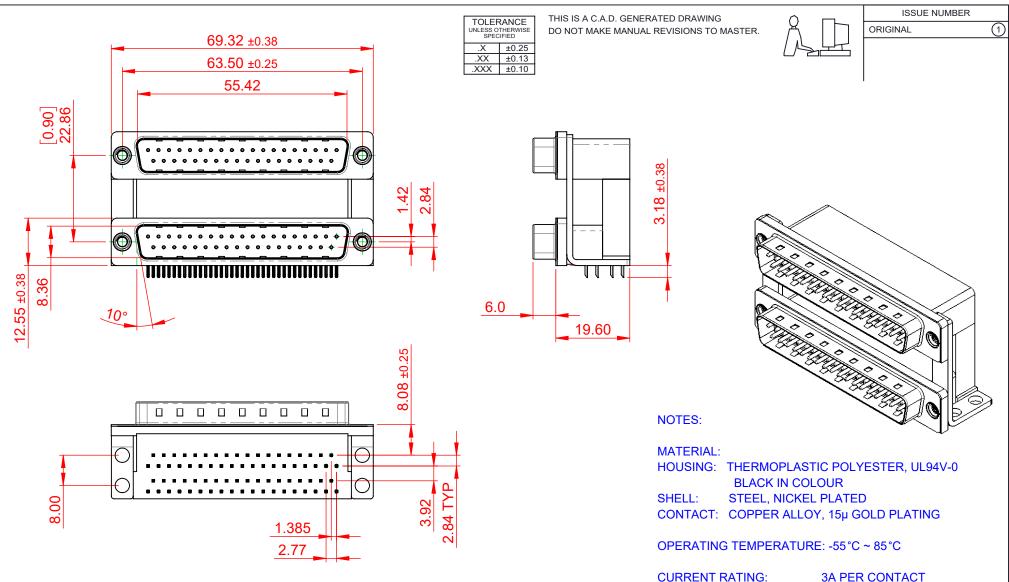

CONTACT RESISTANCE: 25mΩ MAX. INSULATOR RESISTANCE: 5000MΩ min. DIELECTRIC WITHSTANDING VOLTAGE: 1000V AC rms

|                    |                                        |                                                                                                                                                                                                                | SW REFERENCE NO.: 661 ASSEMBLY |                   |                    |   |       |     |
|--------------------|----------------------------------------|----------------------------------------------------------------------------------------------------------------------------------------------------------------------------------------------------------------|--------------------------------|-------------------|--------------------|---|-------|-----|
| 661 5              | SERIES D-SUB (                         | CONNECTOR                                                                                                                                                                                                      | DRAWN: C.B                     |                   | DATE: AUG. 01/2018 |   |       | )18 |
|                    |                                        |                                                                                                                                                                                                                | CHECKED:                       |                   | DATE:              |   |       |     |
|                    | EDAC INC<br>TORONTO, ONTARIO<br>CANADA | THESE DRAWINGS AND SPECIFICATIONS<br>ARE THE PROPERTY OF EDAC INC.,AND<br>SHALL NOT BE REPRODUCED,OR COPIED<br>OR USED AS THE BASIS FOR THE<br>MANUFACTURE OR SALE OF APPARATUS<br>WITHOUT WRITTEN PERMISSION. | SCALE: 1:1                     |                   | SHEET              | 1 | OF    | 1   |
|                    |                                        |                                                                                                                                                                                                                | DRAWING NUMBER:                | : 661-037-364-00C |                    |   | ISSUE |     |
| YOUR CONNECTION TO | QUALITY & SERVICE                      |                                                                                                                                                                                                                | PART NUMBER:                   | 661-037-3         | 364-00C            |   |       | 1   |