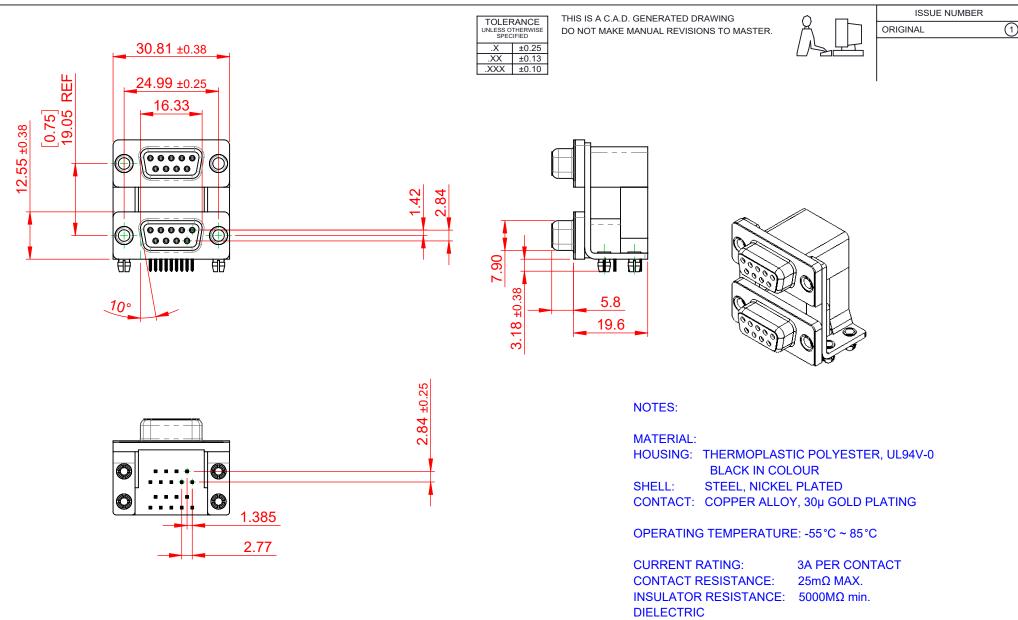

WITHSTANDING VOLTAGE: 1000V AC rms

|                                        |                                                                                                                                                                                                                |                           | SW REFERENCE NO.: 662 ASSEMBLY |       |  |
|----------------------------------------|----------------------------------------------------------------------------------------------------------------------------------------------------------------------------------------------------------------|---------------------------|--------------------------------|-------|--|
| 662 SERIES D-SUB CONNECTOR             |                                                                                                                                                                                                                | DRAWN: C.B                | DATE: AUG. 01/20               | 018   |  |
|                                        |                                                                                                                                                                                                                |                           | DATE:                          |       |  |
| EDAC INC<br>TORONTO, ONTARIO<br>CANADA | THESE DRAWINGS AND SPECIFICATIONS<br>ARE THE PROPERTY OF EDAC INC.,AND<br>SHALL NOT BE REPRODUCED,OR COPIED<br>OR USED AS THE BASIS FOR THE<br>MANUFACTURE OR SALE OF APPARATUS<br>WITHOUT WRITTEN PERMISSION. | SCALE: (IN C.A.D. 1:1)    | SHEET 1 OF                     | 1     |  |
|                                        |                                                                                                                                                                                                                | DRAWING NUMBER: 662-009-6 | 364-047                        | ISSUE |  |
| YOUR CONNECTION TO QUALITY & SERVICE   |                                                                                                                                                                                                                | PART NUMBER: 662-009-6    | 364-047                        | 1     |  |