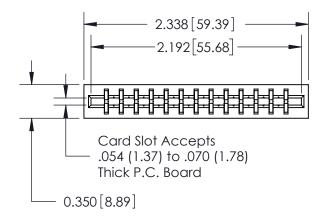

Note: MBB switching contacts assembled in specified positions are available on request.

0.420 [ 10.67 ] Card Slot 0.300 [7.62]

| 717 Series Ultra-Mate Card Edge Connector - Press Fit |
|-------------------------------------------------------|
| Part Number: 717-026-560-201                          |