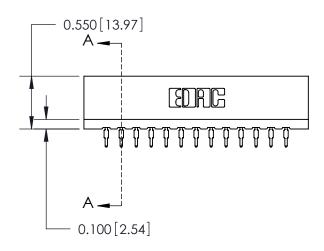

THIS IS A C.A.D. GENERATED DRAWING DO NOT MAKE MANUAL REVISIONS TO MASTER.

ORIGINAL

Contact Information
560-P.C. Tail, Make Before Break(MBB) - Tail LG.=.190(4.83)
.156" (3.96mm) Contact Spacing x .200" (5.08mm) Row Spacing