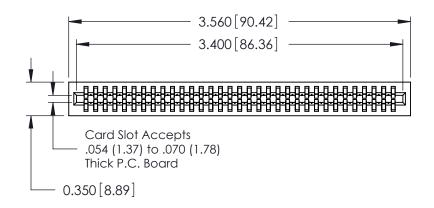

THIS IS A C.A.D. GENERATED DRAWING DO NOT MAKE MANUAL REVISIONS TO MASTER.

ISSUE NUMBER

ORIGINAL

Contact Information
520-P.C. Tail, Regular Point - Tail LG.=.175(4.45)
.100" (2.54mm) Contact Spacing x .200" (5.08mm) Row Spacing

.230 [5.84] Point of Contact 0.420 [10.67] Card Slot 0.300 [7.62]

SECTION A-A

725 Series Ultra-Mate Card Edge Connector - Press Fit

Part Number: 725-066-520-201

YOUR CONNECTION TO QUALITY & SERVICE

**EDAC INC** TORONTO, ONTARIO CANADA