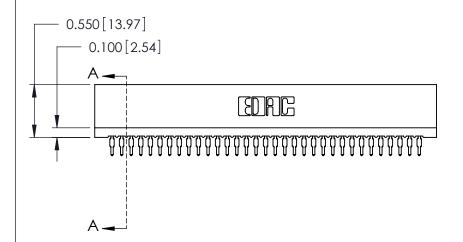

THIS IS A C.A.D. GENERATED DRAWING DO NOT MAKE MANUAL REVISIONS TO MASTER.

ISSUE NUMBER

ORIGINAL

Contact Information
520-P.C. Tail, Regular Point - Tail LG.=.175(4.45)
.100" (2.54mm) Contact Spacing x .200" (5.08mm) Row Spacing

.230 [5.84] Point of Contact 0.420 [10.67] Card Slot 0.300 [7.62]

SECTION A-A

725 Series Ultra-Mate Card Edge Connector - Press Fit

Part Number: 725-066-520-201

YOUR CONNECTION TO QUALITY & SERVICE

**EDAC INC** TORONTO, ONTARIO CANADA