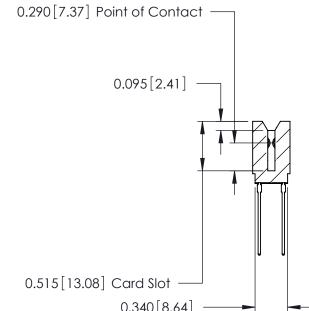

ORIGINAL

Contact Information
541-Wire Wrap, Regular Point - Tail LG.=.750(19.05)
.125" (3.18mm) Contact Spacing x .250" (6.35mm) Row Spacing

|                                                                                       |                                                                                                                                                                                                    | 0.010[0.           | .0 1] | '               | '            |  |
|---------------------------------------------------------------------------------------|----------------------------------------------------------------------------------------------------------------------------------------------------------------------------------------------------|--------------------|-------|-----------------|--------------|--|
| 746 Series Ultra-Mate Card Edge Connector - Press Fit<br>Part Number: 746-032-541-206 |                                                                                                                                                                                                    | ACAD REFERENCE NO. |       | 746-ENG MASTER  |              |  |
|                                                                                       |                                                                                                                                                                                                    | DRAWN:             | J.LEE | DATE: AUG 20/09 |              |  |
|                                                                                       |                                                                                                                                                                                                    | CHECKED:           |       | DATE:           |              |  |
| EDAC INC TORONTO, ONTARIO CANADA YOUR CONNECTION TO QUALITY & SERVICE                 | THESE DRAWINGS AND SPECIFICATIONS ARE THE PROPERTY OF EDAC INC., AND SHALL NOT BE REPRODUCED, OR COPIED OR USED AS THE BASIS FOR THE MANUFACTURE OR SALE OF APPARATUS WITHOLITY WRITTEN PERMISSION | SCALE: SH          |       | SHEET 1         | SHEET 1 OF 1 |  |
|                                                                                       |                                                                                                                                                                                                    | DRAWING NUMBER     |       |                 | ISSUE        |  |
|                                                                                       |                                                                                                                                                                                                    | 746-ENG MASTER     |       | 1               |              |  |