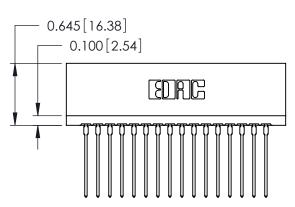

ORIGINAL

Contact Information
541-Wire Wrap, Regular Point - Tail LG.=.750(19.05)
.125" (3.18mm) Contact Spacing x .250" (6.35mm) Row Spacing

|                                                                                       |                                                                                                                                                                                                    | 0.010[0.           | .0 1] | '               | '            |  |
|---------------------------------------------------------------------------------------|----------------------------------------------------------------------------------------------------------------------------------------------------------------------------------------------------|--------------------|-------|-----------------|--------------|--|
| 746 Series Ultra-Mate Card Edge Connector - Press Fit<br>Part Number: 746-032-541-206 |                                                                                                                                                                                                    | ACAD REFERENCE NO. |       | 746-ENG MASTER  |              |  |
|                                                                                       |                                                                                                                                                                                                    | DRAWN:             | J.LEE | DATE: AUG 20/09 |              |  |
|                                                                                       |                                                                                                                                                                                                    | CHECKED:           |       | DATE:           |              |  |
| EDAC INC TORONTO, ONTARIO CANADA YOUR CONNECTION TO QUALITY & SERVICE                 | THESE DRAWINGS AND SPECIFICATIONS ARE THE PROPERTY OF EDAC INC., AND SHALL NOT BE REPRODUCED, OR COPIED OR USED AS THE BASIS FOR THE MANUFACTURE OR SALE OF APPARATUS WITHOLITY WRITTEN PERMISSION | SCALE: SH          |       | SHEET 1         | SHEET 1 OF 1 |  |
|                                                                                       |                                                                                                                                                                                                    | DRAWING NUMBER     |       |                 | ISSUE        |  |
|                                                                                       |                                                                                                                                                                                                    | 746-ENG MASTER     |       | 1               |              |  |