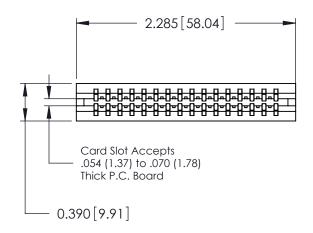

ORIGINAL

Contact Information
541-Wire Wrap, Regular Point - Tail LG.=.750(19.05)
.125" (3.18mm) Contact Spacing x .250" (6.35mm) Row Spacing

|                                                                                       |                                                                                                                                                                                                    | 0.010[0.           | .0 1] | '               | '            |  |
|---------------------------------------------------------------------------------------|----------------------------------------------------------------------------------------------------------------------------------------------------------------------------------------------------|--------------------|-------|-----------------|--------------|--|
| 746 Series Ultra-Mate Card Edge Connector - Press Fit<br>Part Number: 746-032-541-206 |                                                                                                                                                                                                    | ACAD REFERENCE NO. |       | 746-ENG MASTER  |              |  |
|                                                                                       |                                                                                                                                                                                                    | DRAWN:             | J.LEE | DATE: AUG 20/09 |              |  |
|                                                                                       |                                                                                                                                                                                                    | CHECKED:           |       | DATE:           |              |  |
| EDAC INC TORONTO, ONTARIO CANADA YOUR CONNECTION TO QUALITY & SERVICE                 | THESE DRAWINGS AND SPECIFICATIONS ARE THE PROPERTY OF EDAC INC., AND SHALL NOT BE REPRODUCED, OR COPIED OR USED AS THE BASIS FOR THE MANUFACTURE OR SALE OF APPARATUS WITHOLITY WRITTEN PERMISSION | SCALE: SH          |       | SHEET 1         | SHEET 1 OF 1 |  |
|                                                                                       |                                                                                                                                                                                                    | DRAWING NUMBER     |       |                 | ISSUE        |  |
|                                                                                       |                                                                                                                                                                                                    | 746-ENG MASTER     |       | 1               |              |  |