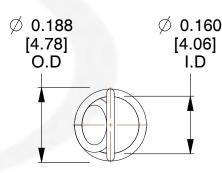

## NOTES:

1. Material: Music Wire

2. Finish:

3. Sugg Max. Load : 0.550 (lbs)
4. Sugg Max. Deflection : 0.990 (in)

5. All Drawing Dimensions are in Inches [mm]

6. Coil Cou

info@centuryspring.com

800.237.5225