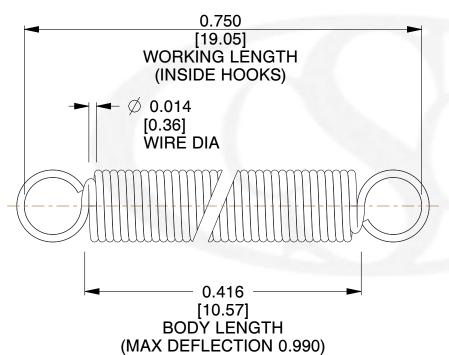

## NOTES:

1. Material: Music Wire

2. Finish:

3. Sugg Max. Load : 0.550 (lbs)
4. Sugg Max. Deflection : 0.990 (in)

5. All Drawing Dimensions are in Inches [mm]

6. Coil Cou

info@centuryspring.com

800.237.5225

SCALE

3.000

COMPONENT SPRINGS

ZZ3-11

UNIT
INCH [mm]
SHEET
1 of 1