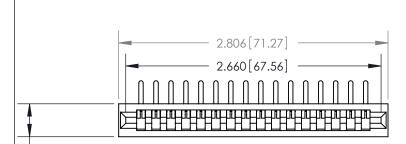

**Mounting Option** 

No Mounting Lugs

- 0.343[8.71]

## **Contact Detail**

90 Degree Bend (Code 527 Contacts)

.156 [3.96] Contact Spacing x .200 [5.08] Row Spacing





SECTION A-A .095 [2.41] Point of Contact (Measured from bottom of Card Slot) Card Slot Accepts .054 [1.37] to .070 [1.78] Thick P.C. Board

**See Accompanying Page for:** 

**Contact Bend Details** 

807/857 Series High Temp Card Edge Connector Part Number: 807-016-559-101

YOUR CONNECTION TO QUALITY & SERVICE

| ACAD REFERENCE NO. 807 ENG MASTER |                  |
|-----------------------------------|------------------|
| DRAWN: J.LEE                      | DATE: AUG. 11/09 |
| CHECKED:                          | DATE:            |
| SCALE: NTS                        | SHEET 1 OF 2     |
| DRAWING NUMBER                    | ISSUE            |

807 Assembly