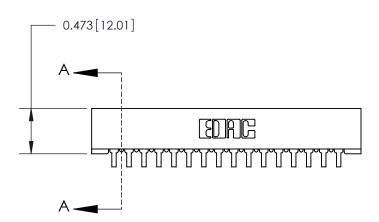

## **Contact Detail**

90 Degree Bend (Code 527 Contacts)

.156 [3.96] Contact Spacing x .200 [5.08] Row Spacing

SECTION A-A .095 [2.41] Point of Contact (Measured from bottom of Card Slot) Card Slot Accepts .054 [1.37] to .070 [1.78] Thick P.C. Board