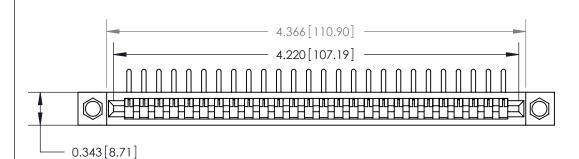

## **Contact Detail**

90 Degree Bend (Code 527 Contacts)

.156 [3.96] Contact Spacing x .200 [5.08] Row Spacing

**SECTION A-A** 

.095 [2.41] Point of Contact (Measured from bottom of Card Slot)

**See Accompanying Page for:** 