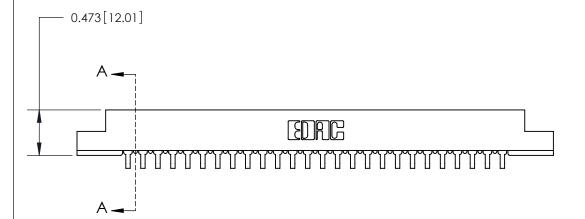

## **Contact Detail**

90 Degree Bend (Code 527 Contacts)

.156 [3.96] Contact Spacing x .200 [5.08] Row Spacing

**SECTION A-A** 

.095 [2.41] Point of Contact (Measured from bottom of Card Slot)

**See Accompanying Page for:** 