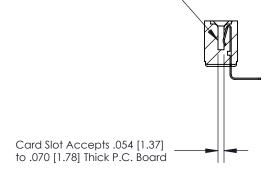

## **Contact Detail**

90 Degree Bend (Code 527 Contacts)

.156 [3.96] Contact Spacing x .200 [5.08] Row Spacing

**SECTION A-A** 

.095 [2.41] Point of Contact (Measured from bottom of Card Slot)

**See Accompanying Page for:** 