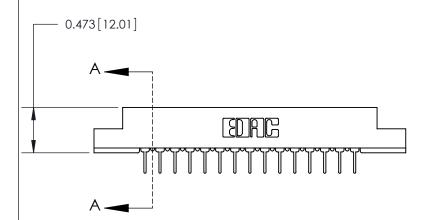

**Mounting Option** .156 (3.96) Dia. Mounting Holes **Contact Detail** .156 [3.96] Contact Spacing x .200 [5.08] Row Spacing

PC Tail .023x.013(0.58x0.33) - Tail LG=.213(5.41)

2.650 [67.31] 2.504[63.60] - 0.343[8.71]

SECTION A-A .095 [2.41] Point of Contact (Measured from bottom of Card Slot)

Card Slot Accepts .054 [1.37] to .070 [1.78] Thick P.C. Board

807/857 Series High Temp Card Edge Connector Part Number: 807-030-524-204