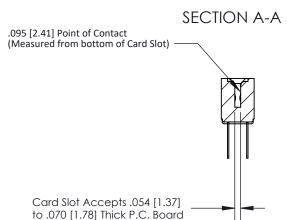

**Mounting Option** No Mounting Lugs **Contact Detail** PC Tail .046x.013(1.17x0.33) - Tail LG=.358(9.09) .156 [3.96] Contact Spacing x .200 [5.08] Row Spacing 4.210 [106.93] 4.064[103.23] - 0.343[8.71] 0.473 [12.01] EDRG



**See Accompanying Page for:** 

**Contact Bend Details** 

807/857 Series High Temp Card Edge Connector Part Number: 807-050-522-201

YOUR CONNECTION TO QUALITY & SERVICE

| ACAD REFERENCE NO. 807 ENG MASTER |                  |
|-----------------------------------|------------------|
| DRAWN: J.LEE                      | DATE: AUG. 11/09 |
| CHECKED:                          | DATE:            |
| SCALE: NTS                        | SHEET 1 OF 2     |
| DRAWING NUMBER                    | ISSUE            |

807 Assembly