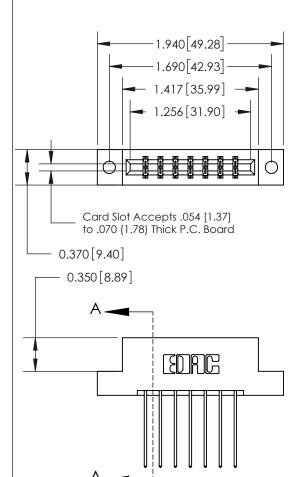

## **See Accompanying Page for:**

- **Bend Detail**
- **Mounting Options**

THIS IS A C.A.D. GENERATED DRAWING DO NOT MAKE MANUAL REVISIONS TO MASTER.

ISSUE NUMBER ORIGINAL

833 Series High Temp Card Edge Connector Part Number: 833-014-541-202