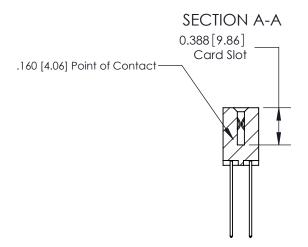

## **See Accompanying Page for:**

- **Bend Detail**
- **Mounting Options**

THIS IS A C.A.D. GENERATED DRAWING DO NOT MAKE MANUAL REVISIONS TO MASTER.

ISSUE NUMBER ORIGINAL

833 Series High Temp Card Edge Connector Part Number: 833-014-541-202