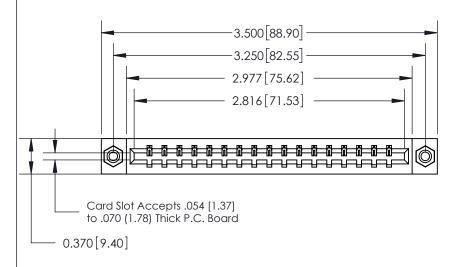

SECTION A-A

0.388 [9.86] Card Slot

833 Assembly

| See | Accompanying | Page for:  |
|-----|--------------|------------|
| 366 | Accompanying | i age ioi. |

- **Bend Detail**
- **Mounting Options**

ORIGINAL (1)

## **Contact Detail**

524-P.C. Tail .018 Sq.(0.46 Sq.) - Tail LG=.175(4.45)

.156 [3.96] Contact Spacing x .200 [5.08] Row Spacing

THIS IS A C.A.D. GENERATED DRAWING DO NOT MAKE MANUAL REVISIONS TO MASTER.

.160 [4.06] Point of Contact-

| ACAD REFERENCE NO. | 833 ENG MASTER   |  |  |
|--------------------|------------------|--|--|
| DRAWN: J.LEE       | DATE: OCT. 14/09 |  |  |
| CHECKED:           | DATE:            |  |  |
| SCALE: NTS         | SHEET 1 OF 3     |  |  |
| DRAWING NUMBER     | ISSUE            |  |  |
| 922 Assambly       | 1                |  |  |