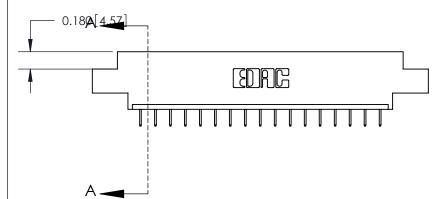

.160 [4.06] Point of Contact-

| ACAD REFERENCE NO. | 833 ENG MASTER   |  |  |
|--------------------|------------------|--|--|
| DRAWN: J.LEE       | DATE: OCT. 14/09 |  |  |
| CHECKED:           | DATE:            |  |  |
| SCALE: NTS         | SHEET 1 OF 3     |  |  |
| DRAWING NUMBER     | ISSUE            |  |  |
| 922 Assambly       | 1                |  |  |