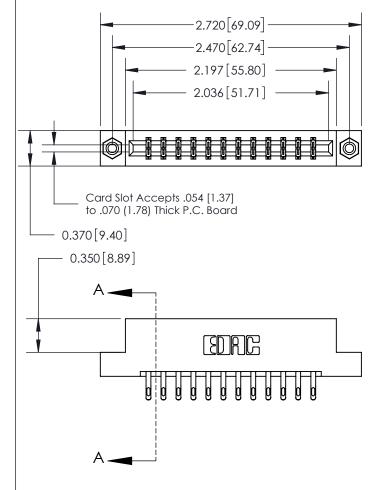

833 Series High Temp Card Edge Connector Part Number: 833-024-555-208

**EDAC INC** TORONTO, ONTARIO CANADA

THESE DRAWINGS AND SPECIFICATIONS ARE THE PROPERTY OF EDAC INC.,AND SHALL NOT BE REPRODUCED, OR COPIED OR USED AS THE BASIS FOR THE MANUFACTURE OR SALE OF APPARATUS WITHOUT WRITTEN PERMISSION.

| ACAD REFERENCE NO. | 833 ENG MASTER   |  |  |
|--------------------|------------------|--|--|
| DRAWN: J.LEE       | DATE: OCT. 14/09 |  |  |
| CHECKED:           | DATE:            |  |  |
| SCALE: NTS         | SHEET 1 OF 3     |  |  |
| DRAWING NUMBER     | ISSUE            |  |  |
| 833 Assembly       | 1                |  |  |