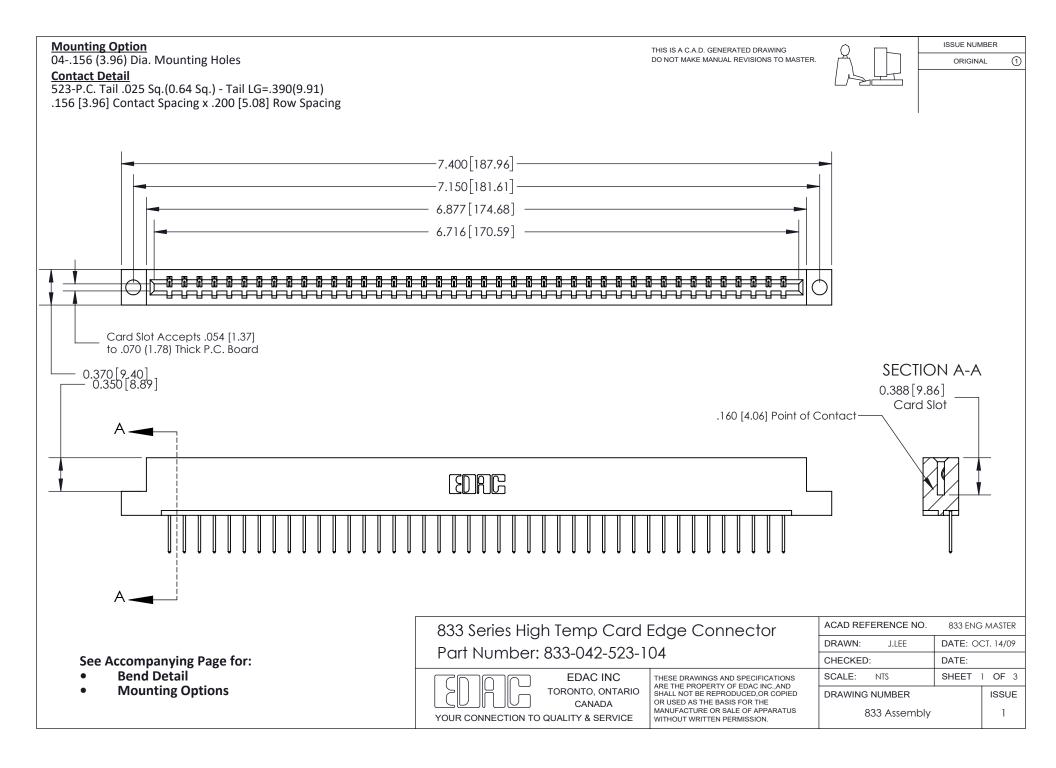

ORIGINAL (1)

ORIGINAL



| 833 Series High Temp Card Edge Connector<br>Contact Bend Detail       |                                                                                                                                                                                                 | ACAD REFERENCE NO. 833 ENG |                  | 3 MASTER      |
|-----------------------------------------------------------------------|-------------------------------------------------------------------------------------------------------------------------------------------------------------------------------------------------|----------------------------|------------------|---------------|
|                                                                       |