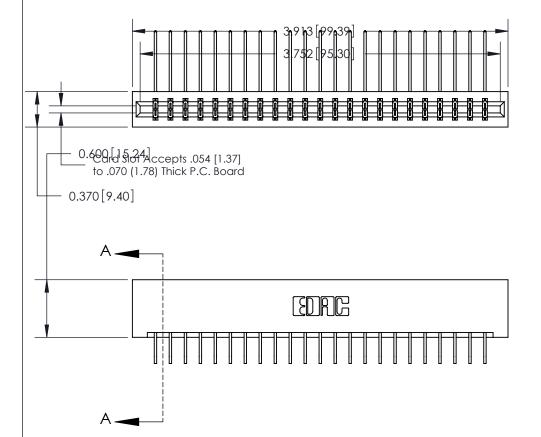

1

**See Accompanying Page for:** 

- **Bend Detail**
- **Mounting Options**

833 Series High Temp Card Edge Connector Part Number: 833-046-558-201

**EDAC INC** TORONTO, ONTARIO CANADA

THESE DRAWINGS AND SPECIFICATIONS ARE THE PROPERTY OF EDAC INC.,AND SHALL NOT BE REPRODUCED, OR COPIED OR USED AS THE BASIS FOR THE MANUFACTURE OR SALE OF APPARATUS WITHOUT WRITTEN PERMISSION.

| ACAD REFERENCE NO. | 833 ENG MASTER   |  |  |
|--------------------|------------------|--|--|
| DRAWN: J.LEE       | DATE: OCT. 14/09 |  |  |
| CHECKED:           | DATE:            |  |  |
| SCALE: NTS         | SHEET 1 OF 3     |  |  |
| DRAWING NUMBER     | ISSUE            |  |  |
| 833 Assembly       | 1                |  |  |