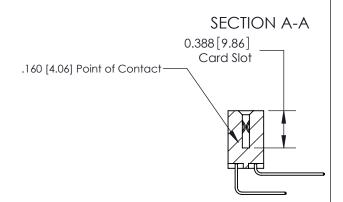

ORIGINAL (1)

ORIGINAL

| 833 Series High Temp Card Edge Connector<br>Contact Bend Detail |                                                                                                                                                                                                   | ACAD REFERENCE NO. | 833 ENG MASTER   |               |
|-----------------------------------------------------------------|---------------------------------------------------------------------------------------------------------------------------------------------------------------------------------------------------|--------------------|------------------|---------------|
|                                                                 |                                                                                                                                                                                                   | DRAWN: J.LEE       | DATE: OCT. 14/09 |               |
|                                                                 |                                                                                                                                                                                                   | CHECKED: DATE:     |                  |               |
| TORONTO, ONTARIO A SI CANADA O M                                | THESE DRAWINGS AND SPECIFICATIONS ARE THE PROPERTY OF EDAC INC., AND SHALL NOT BE REPRODUCED, OR COPIED OR USED AS THE BASIS FOR THE MANUFACTURE OR SALE OF APPARATUS WITHOUT WRITTEN PERMISSION. | SCALE: NTS         | SHEET 2          | 2 <b>OF</b> 3 |
|                                                                 |                                                                                                                                                                                                   | DRAWING NUMBER     |                  | ISSUE         |
|                                                                 |                                                                                                                                                                                                   | 833 Assembly       |                  | 1             |