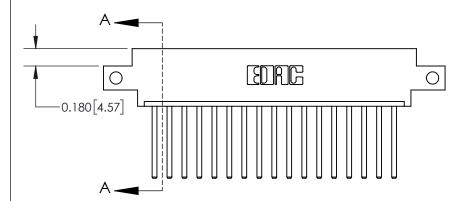

**Mounting Option** 

12-.128 (3.25) Dia. Side Mounting Holes

ISSUE NUMBER

ORIGINAL

837/887 Series High Temp Card Edge Connector Part Number: 837-017-544-612

YOUR CONNECTION TO QUALITY & SERVICE

**EDAC INC** TORONTO, ONTARIO CANADA

THESE DRAWINGS AND SPECIFICATIONS ARE THE PROPERTY OF EDAC INC.,AND SHALL NOT BE REPRODUCED, OR COPIED OR USED AS THE BASIS FOR THE MANUFACTURE OR SALE OF APPARATUS WITHOUT WRITTEN PERMISSION.