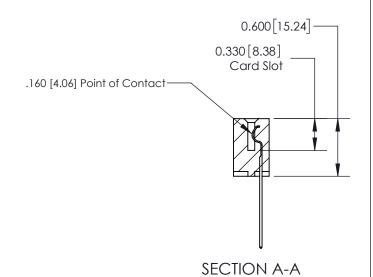

**See Accompanying Page for:** 

**Contact Bend Details** 

ISSUE NUMBER

ORIGINAL

1

| 837/887 Series High Temp Card Edge Connector<br>Contact Bend Detail |                                                                                                                                     | ACAD REFERENCE NO. | 837 ENG          | 3 MASTER      |
|---------------------------------------------------------------------|-------------------------------------------------------------------------------------------------------------------------------------|--------------------|------------------|---------------|
|                                                                     |                                                                                                                                     | DRAWN: J.LEE       | DATE: OCT. 06/09 |               |
|                                                                     |                                                                                                                                     | CHECKED:           | DATE:            |               |
| EDAC INC                                                            | THESE DRAWINGS AND SPECIFICATIONS ARE THE PROPERTY OF EDAC INC.,AND SHALL NOT BE REPRODUCED, OR COPIED OR USED AS THE BASIS FOR THE | SCALE: NTS         | SHEET            | 2 <b>OF</b> 2 |
| TORONTO, ONTARIO CANADA                                             |                                                                                                                                     | DRAWING NUMBER     |                  | ISSUE         |
| YOUR CONNECTION TO QUALITY & SERVICE                                | MANUFACTURE OR SALE OF APPARATUS WITHOUT WRITTEN PERMISSION.                                                                        | 837 Assembly       |                  | 1             |