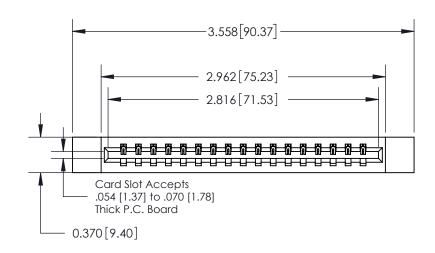

## **Contact Detail**

544-Wire Wrap .050x.025(1.27x0.64) - Tail LG=.750(19.05)

.156 [3.96] Contact Spacing x .200 [5.08] Row Spacing

THIS IS A C.A.D. GENERATED DRAWING DO NOT MAKE MANUAL REVISIONS TO MASTER.

ISSUE NUMBER

ORIGINAL

837/887 Series High Temp Card Edge Connector Part Number: 837-017-544-612

YOUR CONNECTION TO QUALITY & SERVICE

**EDAC INC** TORONTO, ONTARIO CANADA

THESE DRAWINGS AND SPECIFICATIONS ARE THE PROPERTY OF EDAC INC.,AND SHALL NOT BE REPRODUCED, OR COPIED OR USED AS THE BASIS FOR THE MANUFACTURE OR SALE OF APPARATUS WITHOUT WRITTEN PERMISSION.