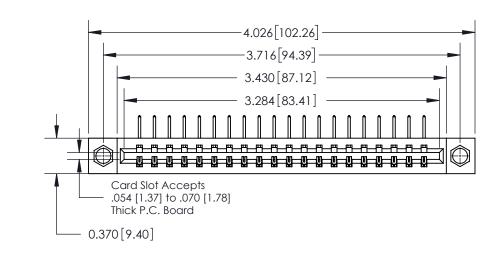

837/887 Series High Temp Card Edge Connector Part Number: 837-020-558-607

YOUR CONNECTION TO QUALITY & SERVICE

**EDAC INC** TORONTO, ONTARIO CANADA

THESE DRAWINGS AND SPECIFICATIONS ARE THE PROPERTY OF EDAC INC.,AND SHALL NOT BE REPRODUCED, OR COPIED OR USED AS THE BASIS FOR THE MANUFACTURE OR SALE OF APPARATUS WITHOUT WRITTEN PERMISSION.

**Mounting Option** 

07-M3-0.5 Metric Threaded Inserts