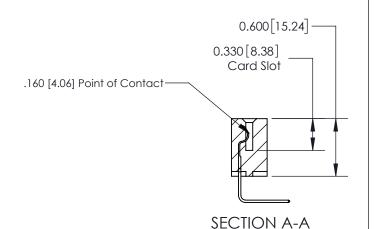

## **Contact Detail**

558-90 Degree Bend (Code 541 Contacts)

.156 [3.96] Contact Spacing x .200 [5.08] Row Spacing

THIS IS A C.A.D. GENERATED DRAWING DO NOT MAKE MANUAL REVISIONS TO MASTER.

ISSUE NUMBER

ORIGINAL

**See Accompanying Page for:** 

**Contact Bend Details** 

ISSUE NUMBER

ORIGINAL

1

| 837/887 Series High Temp Co                                           | ACAD REFERENCE NO.                                                                                                                                                                              | 837 ENG MASTER |                  |               |
|-----------------------------------------------------------------------|-------------------------------------------------------------------------------------------------------------------------------------------------------------------------------------------------|----------------|------------------|---------------|
| Contact Bend Detail                                                   | ara Lago Cormocron                                                                                                                                                                              | DRAWN: J.LEE   | DATE: OCT. 06/09 |               |
| Confider bend beldii                                                  |                                                                                                                                                                                                 | CHECKED:       | DATE:            |               |
| EDAC INC TORONTO, ONTARIO CANADA YOUR CONNECTION TO QUALITY & SERVICE | THESE DRAWINGS AND SPECIFICATIONS ARE THE PROPERTY OF EDAC INC.,AND SHALL NOT BE REPRODUCED,OR COPIED OR USED AS THE BASIS FOR THE MANUFACTURE OR SALE OF APPARATUS WITHOUT WRITTEN PERMISSION. | SCALE: NTS     | SHEET            | 2 <b>OF</b> 2 |
|                                                                       |                                                                                                                                                                                                 | DRAWING NUMBER |                  | ISSUE         |
|                                                                       |                                                                                                                                                                                                 | 837 Assembly   |                  | 1             |