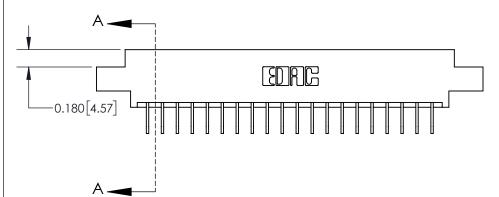

837/887 Series High Temp Card Edge Connector Part Number: 837-020-558-607

YOUR CONNECTION TO QUALITY & SERVICE

**EDAC INC** TORONTO, ONTARIO CANADA

THESE DRAWINGS AND SPECIFICATIONS ARE THE PROPERTY OF EDAC INC.,AND SHALL NOT BE REPRODUCED, OR COPIED OR USED AS THE BASIS FOR THE MANUFACTURE OR SALE OF APPARATUS WITHOUT WRITTEN PERMISSION.