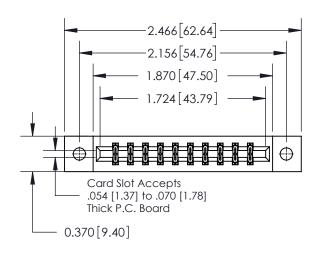

**Mounting Option** 

02-.128 (3.25) Dia. Mounting Holes

## **Contact Detail**

560-Extender Board Bend (Code 523 Contacts)

.156 [3.96] Contact Spacing x .200 [5.08] Row Spacing





**See Accompanying Page for:** 

**Contact Bend Details** 

THIS IS A C.A.D. GENERATED DRAWING DO NOT MAKE MANUAL REVISIONS TO MASTER.



ISSUE NUMBER ORIGINAL

1

| 0.600[15.                    | 24]            |
|------------------------------|----------------|
| 0.330 [8.38]<br>Card Slot    |                |
| .160 [4.06] Point of Contact |                |
| RATI —                       |                |
|                              | _ <del>_</del> |
|                              |                |
|                              |                |
| SECTION A-A                  | Δ              |

| 837/887 Series High Temp Card Edge Connector |
|----------------------------------------------|
| Part Number: 837-020-560-802                 |

YOUR CONNECTION TO QUALITY & SERV