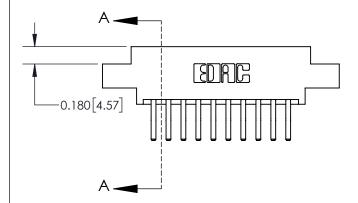

ISSUE NUMBER ORIGINAL

1

| 0.600[15.                    | 24]            |
|------------------------------|----------------|
| 0.330 [8.38]<br>Card Slot    |                |
| .160 [4.06] Point of Contact |                |
| RATI —                       |                |
|                              | _ <del>_</del> |
|                              |                |
|                              |                |
| SECTION A-A                  | Δ              |