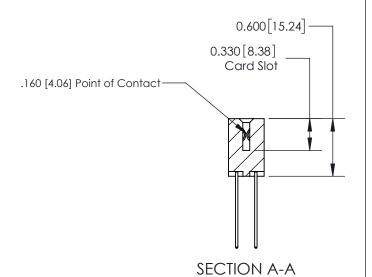

## **Contact Detail**

541-Wire Wrap .025 Sq.(0.64 Sq.) - Tail LG=.750(19.05) .156 [3.96] Contact Spacing x .200 [5.08] Row Spacing

> -3.246 [82.45] -2.936 74.57 2.650[67.31] -2.504 [63.60] Card Slot Accepts .054 [1.37] to .070 [1.78] Thick P.C. Board 0.370 [9.40]