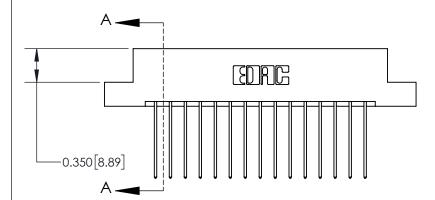

THIS IS A C.A.D. GENERATED DRAWING DO NOT MAKE MANUAL REVISIONS TO MASTER.

ISSUE NUMBER

ORIGINAL

837/887 Series High Temp Card Edge Connector Part Number: 837-030-541-208

YOUR CONNECTION TO QUALITY & SERVICE

## **Contact Detail**

541-Wire Wrap .025 Sq.(0.64 Sq.) - Tail LG=.750(19.05) .156 [3.96] Contact Spacing x .200 [5.08] Row Spacing

> -3.246 [82.45] -2.936 74.57 2.650[67.31] -2.504 [63.60] Card Slot Accepts .054 [1.37] to .070 [1.78] Thick P.C. Board 0.370 [9.40]