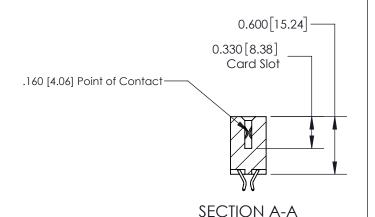

## **Contact Detail**

556-Extender Board Bend (Code 520 Contacts)

.156 [3.96] Contact Spacing x .200 [5.08] Row Spacing

THIS IS A C.A.D. GENERATED DRAWING DO NOT MAKE MANUAL REVISIONS TO MASTER.

ISSUE NUMBER