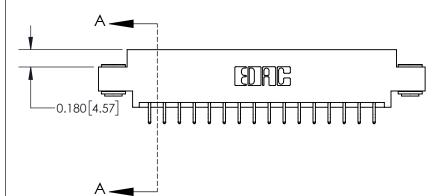

## **Contact Detail**

556-Extender Board Bend (Code 520 Contacts)

.156 [3.96] Contact Spacing x .200 [5.08] Row Spacing

THIS IS A C.A.D. GENERATED DRAWING DO NOT MAKE MANUAL REVISIONS TO MASTER.

ISSUE NUMBER