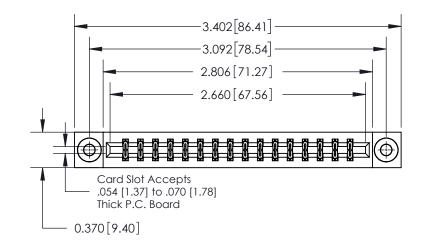

ORIGINAL

**See Accompanying Page for:** 

**Contact Bend Details** 

| 837/887 Series High Temp Card Edge Connector |
|----------------------------------------------|
| Part Number: 837-032-556-803                 |

**Mounting Option** 

03-.116 (2.95) I.D. Floating Eyelets