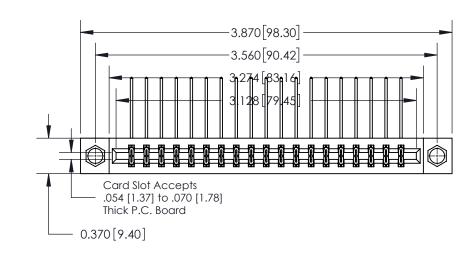

**Mounting Option** 

08-#4-40 Unified Threaded Inserts

## **Contact Detail**

559-90 Degree Bend (Code 541 Contacts) .156 [3.96] Contact Spacing x .200 [5.08] Row Spacing

THIS IS A C.A.D. GENERATED DRAWING DO NOT MAKE MANUAL REVISIONS TO MASTER.

ISSUE NUMBER ORIGINAL

|                              | 0.600[15.24]<br>0.330[8.38]<br>Card Slot |
|------------------------------|------------------------------------------|
| .160 [4.06] Point of Contact |                                          |
|                              |                                          |
|                              | SECTION A-A                              |

**See Accompanying Page for:** 

**Contact Bend Details** 

837/887 Series High Temp Card Edge Connector Part Number: 837-038-559-208

**EDAC INC** TORONTO, ONTARIO CANADA

THESE DRAWINGS AND SPECIFICATIONS ARE THE PROPERTY OF EDAC INC.,AND SHALL NOT BE REPRODUCED, OR COPIED OR USED AS THE BASIS FOR THE MANUFACTURE OR SALE OF APPARATUS WITHOUT WRITTEN PERMISSION.