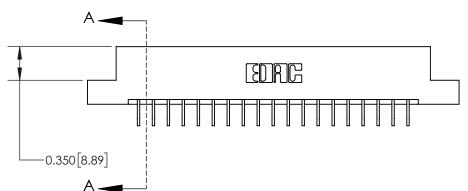

## **Contact Detail**

559-90 Degree Bend (Code 541 Contacts) .156 [3.96] Contact Spacing x .200 [5.08] Row Spacing

THIS IS A C.A.D. GENERATED DRAWING DO NOT MAKE MANUAL REVISIONS TO MASTER.

ISSUE NUMBER ORIGINAL

|                              | 0.600[15.24]<br>0.330[8.38]<br>Card Slot |
|------------------------------|------------------------------------------|
| .160 [4.06] Point of Contact |                                          |
|                              |                                          |
|                              | SECTION A-A                              |

ISSUE NUMBER

ORIGINAL

1

| 837/887 Series High Temp Card Edge Connector<br>Contact Bend Detail |                                                                                                                                            | ACAD REFERENCE NO. | 837 ENG MASTER   |               |
|---------------------------------------------------------------------|--------------------------------------------------------------------------------------------------------------------------------------------|--------------------|------------------|---------------|
|                                                                     |                                                                                                                                            | DRAWN: J.LEE       | DATE: OCT. 06/09 |               |
|                                                                     |                                                                                                                                            | CHECKED:           | DATE:            |               |
| EDAC INC                                                            | DNTARIO  ARE THE PROPERTY OF EDAC INC.,AND SHALL NOT BE REPRODUCED,OR COPIED OR USED AS THE BASIS FOR THE MANUFACTURE OR SALE OF APPARATUS | SCALE: NTS         | SHEET            | 2 <b>OF</b> 2 |
| TORONTO, ONTARIO CANADA                                             |                                                                                                                                            | DRAWING NUMBER     |                  | ISSUE         |
| YOUR CONNECTION TO QUALITY & SERVICE                                |                                                                                                                                            | 837 Assembly       |                  | 1             |