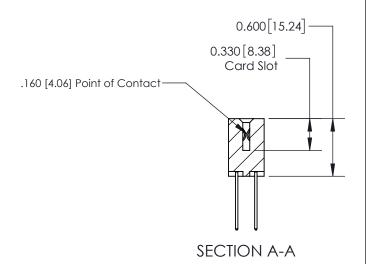

**Mounting Option** 

02-.128 (3.25) Dia. Mounting Holes

## **Contact Detail**

540-Wire Wrap .025 Sq.(0.64 Sq.) - Tail LG=.560(14.22)

.156 [3.96] Contact Spacing x .200 [5.08] Row Spacing

THIS IS A C.A.D. GENERATED DRAWING DO NOT MAKE MANUAL REVISIONS TO MASTER.