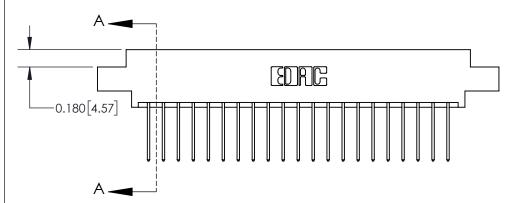

ISSUE NUMBER

ORIGINAL

1

| 837/887 Series High Temp Card Edge Connector<br>Contact Bend Detail |                                                                                                                                                             | ACAD REFERENCE NO. | 837 ENG MASTER   |               |
|---------------------------------------------------------------------|-------------------------------------------------------------------------------------------------------------------------------------------------------------|--------------------|------------------|---------------|
|                                                                     |                                                                                                                                                             | DRAWN: J.LEE       | DATE: OCT. 06/09 |               |
|                                                                     |                                                                                                                                                             | CHECKED:           | DATE:            |               |
| EDAC INC                                                            | TORONTO, ONTARIO  CANADA  ARE THE PROPERTY OF EDAC INC.,AND SHALL NOT BE REPRODUCED,OR COPIED OR USED AS THE BASIS FOR THE MANUFACTURE OR SALE OF APPARATUS | SCALE: NTS         | SHEET            | 2 <b>OF</b> 2 |
| TORONTO, ONTARIO                                                    |                                                                                                                                                             | DRAWING NUMBER     | •                | ISSUE         |
| MANUF                                                               |                                                                                                                                                             | 837 Assembly       |                  | 1             |