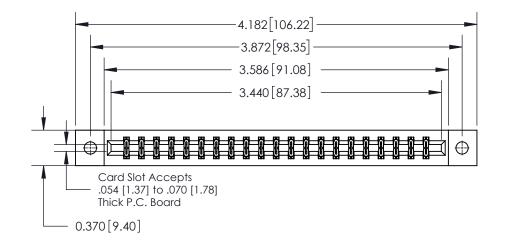

**Mounting Option** 

02-.128 (3.25) Dia. Mounting Holes

## **Contact Detail**

540-Wire Wrap .025 Sq.(0.64 Sq.) - Tail LG=.560(14.22)

.156 [3.96] Contact Spacing x .200 [5.08] Row Spacing

THIS IS A C.A.D. GENERATED DRAWING DO NOT MAKE MANUAL REVISIONS TO MASTER.

ISSUE NUMBER

ORIGINAL

**See Accompanying Page for:** 

**Contact Bend Details** 

837/887 Series High Temp Card Edge Connector Part Number: 837-042-540-802

YOUR CONNECTION TO QUALITY & SERVICE

**EDAC INC** TORONTO, ONTARIO CANADA