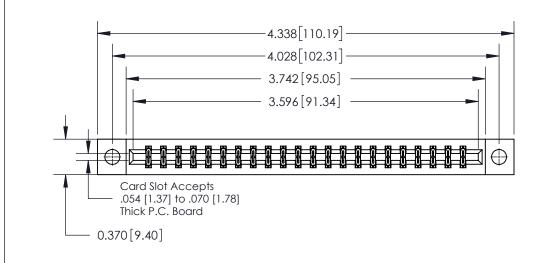

**Mounting Option** 

04-.156 (3.96) Dia. Mounting Holes

ORIGINAL

**See Accompanying Page for:** 

**Contact Bend Details** 

837/887 Series High Temp Card Edge Connector Part Number: 837-044-560-204

|  | EDAC INC         |  |  |  |
|--|------------------|--|--|--|
|  | TORONTO, ONTARIO |  |  |  |
|  | CANADA           |  |  |  |
|  |                  |  |  |  |