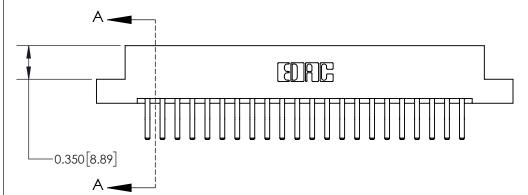

**Mounting Option** 

04-.156 (3.96) Dia. Mounting Holes

ORIGINAL

**See Accompanying Page for:** 

**Contact Bend Details** 

837/887 Series High Temp Card Edge Connector Part Number: 837-044-560-204

|  | EDAC INC         |  |  |  |
|--|------------------|--|--|--|
|  | TORONTO, ONTARIO |  |  |  |
|  | CANADA           |  |  |  |
|  |                  |  |  |  |