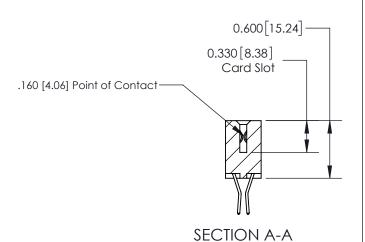

## **Contact Detail**

560-Extender Board Bend (Code 523 Contacts)

.156 [3.96] Contact Spacing x .200 [5.08] Row Spacing

THIS IS A C.A.D. GENERATED DRAWING DO NOT MAKE MANUAL REVISIONS TO MASTER.

ISSUE NUMBER

ISSUE NUMBER

ORIGINAL

1

| 837/887 Series High Temp Card Edge Connector<br>Contact Bend Detail |                                                                                                        | ACAD REFERENCE NO. | 837 ENG MASTER   |               |
|---------------------------------------------------------------------|--------------------------------------------------------------------------------------------------------|--------------------|------------------|---------------|
|                                                                     |                                                                                                        | DRAWN: J.LEE       | DATE: OCT. 06/09 |               |
|                                                                     |                                                                                                        | CHECKED:           | DATE:            |               |
| EDAC INC                                                            |                                                                                                        | SCALE: NTS         | SHEET            | 2 <b>OF</b> 2 |
| TORONTO, ONTARIO CANADA                                             | ARE THE PROPERTY OF EDAC INC.,AND<br>SHALL NOT BE REPRODUCED,OR COPIED<br>OR USED AS THE BASIS FOR THE | DRAWING NUMBER     |                  | ISSUE         |
| MAI                                                                 | MANUFACTURE OR SALE OF APPARATUS WITHOUT WRITTEN PERMISSION.                                           | 837 Assembly       |                  | 1             |