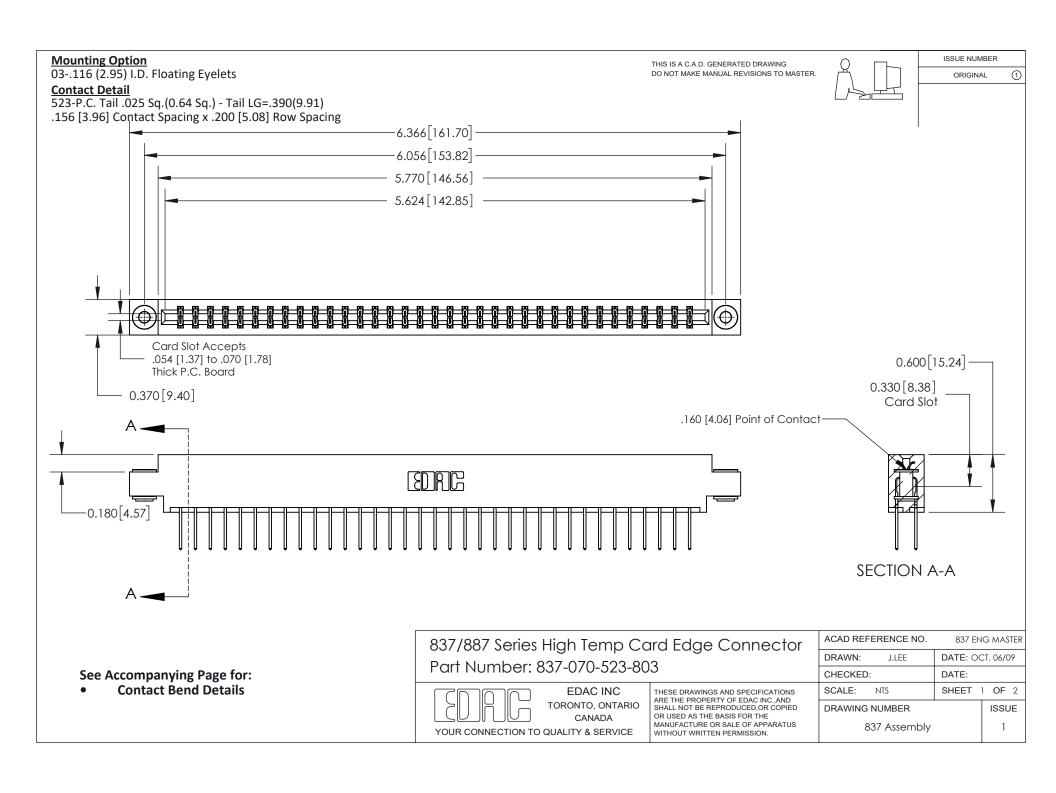

ISSUE NUMBER

ORIGINAL

1

| 837/887 Series High Temp Card Edge Connector<br>Contact Bend Detail   |                                                                                                                                                                                                  | ACAD REFERENCE NO. 837 EN |                  | 3 MASTER      |
|-----------------------------------------------------------------------|--------------------------------------------------------------------------------------------------------------------------------------------------------------------------------------------------|---------------------------|------------------|---------------|
|                                                                       |                                                                                                                                                                                                  | DRAWN: J.LEE              | DATE: OCT. 06/09 |               |
|                                                                       |                                                                                                                                                                                                  | CHECKED:                  | DATE:            |               |
| EDAC INC TORONTO, ONTARIO CANADA YOUR CONNECTION TO QUALITY & SERVICE | THESE DRAWINGS AND SPECIFICATIONS ARE THE PROPERTY OF EDAC INC.,AND SHALL NOT BE REPRODUCED, OR COPIED OR USED AS THE BASIS FOR THE MANUFACTURE OR SALE OF APPARATUS WITHOUT WRITTEN PERMISSION. | SCALE: NTS                | SHEET            | 2 <b>OF</b> 2 |
|                                                                       |                                                                                                                                                                                                  | DRAWING NUMBER            | •                | ISSUE         |
|                                                                       |                                                                                                                                                                                                  | 837 Assembly              |                  | 1             |