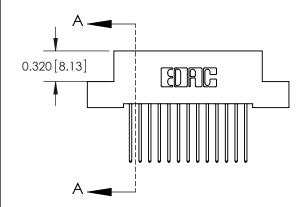

842 ENG MASTER J.LEE DATE: OCT. 06/09 SHEET 1 OF 3

**SECTION A-A** 

842 Assembly

THIS IS A C.A.D. GENERATED DRAWING DO NOT MAKE MANUAL REVISIONS TO MASTER

ORIGINAL (1)

| 842/892 Series High Temp Card Edge Connector<br>Contact Bend Detail |                                                                                                 | ACAD REFERENCE NO. 842 ENG MASTER |             |                  |        |
|---------------------------------------------------------------------|-------------------------------------------------------------------------------------------------|-----------------------------------|-------------|------------------|--------|
|                                                                     |                                                                                                 | DRAWN:                            | J.LEE       | DATE: OCT. 06/09 |        |
|                                                                     |                                                                                                 | CHECKED:                          |             | DATE:            |        |
| EDAC INC                                                            | THESE DRAWINGS AND SPECIFICATIONS ARE THE PROPERTY OF EDAC INCAND                               | SCALE:                            | NTS         | SHEET :          | 2 OF 3 |
| TORONTO, ONTARIO                                                    | SHALL NOT BE REPRODUCED,OR COPIED OR USED AS THE BASIS FOR THE MANUFACTURE OR SALE OF APPARATUS | DRAWING                           | NUMBER      |                  | ISSUE  |
| YOUR CONNECTION TO QUALITY & SERVICE                                |                                                                                                 | 8                                 | 42 Assembly |                  | 1      |