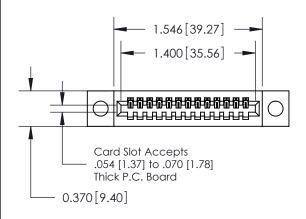

## **See Accompanying Pages for:**

- **Contact Bend Details**
- **Mounting Options**

.240 [6.10] Point of Contact-

842/892 Series High Temp Card Edge Connector Part Number: 842-013-540-104

YOUR CONNECTION TO QUALITY & SERVICE