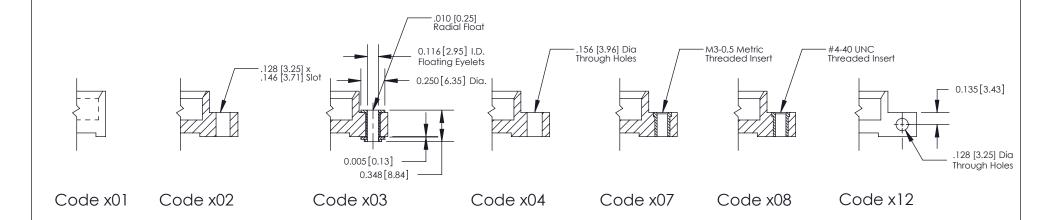

**Mounting Option** 

04-.156 (3.96) Dia. Mounting Holes

THIS IS A C.A.D. GENERATED DRAWING DO NOT MAKE MANUAL REVISIONS TO MASTER

SSUE NUMBER

DRIGINAL

1

| 842/892 Series High Temp Card Edge Connector<br>Mounting Options |                                                                                      | ACAD REFERENCE NO. 842 ENG MASTER |             |         |           |
|------------------------------------------------------------------|--------------------------------------------------------------------------------------|-----------------------------------|-------------|---------|-----------|
|                                                                  |                                                                                      | DRAWN:                            | J.LEE       | DATE: O | CT. 06/09 |
|                                                                  |                                                                                      | CHECKED:                          |             | DATE:   |           |
|                                                                  | TORONTO, ONTARIO ARE THE PROPERTY OF EDAC INC.,AND SHALL NOT BE REPRODUCED,OR COPIED | SCALE:                            | NTS         | SHEET : | 3 OF 3    |
| I   S   I   G   TORONTO, ONTARIO                                 |                                                                                      | DRAWING                           | NUMBER      |         | ISSUE     |
| YOUR CONNECTION TO QUALITY & SERVICE                             | MANUFACTURE OR SALE OF APPARATUS                                                     | 8                                 | 42 Assembly |         | 1         |