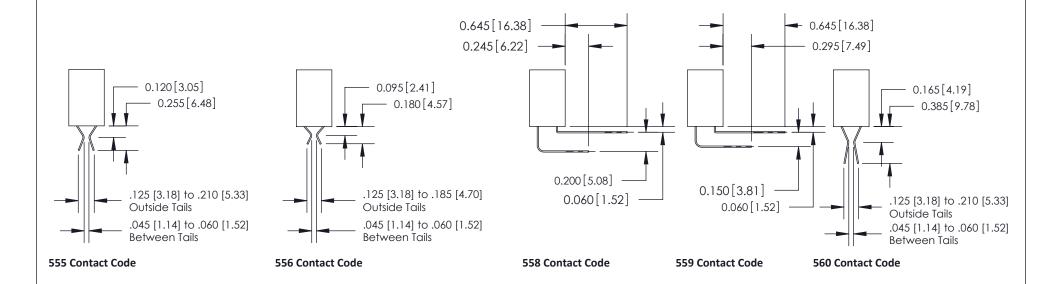

## **Contact Detail**

559-90 Degree Bend (Code 541 Contacts)

.100 [2.54] Contact Spacing x .200 [5.08] Row Spacing

**See Accompanying Pages for:** 

.240 [6.10] Point of Contact-