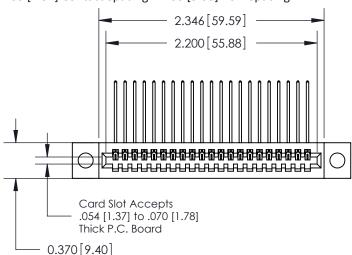

## 842/892 Series High Temp Card Edge Connector Part Number: 842-021-559-104

**Contact Bend Details Mounting Options** 

YOUR CONNECTION TO QUALITY & SERVICE

| ACAD REFERENCE NO. 842 ENG MASIER |                  |  |  |  |  |
|-----------------------------------|------------------|--|--|--|--|
| DRAWN: J.LEE                      | DATE: OCT. 06/09 |  |  |  |  |
| CHECKED:                          | DATE:            |  |  |  |  |
| SCALE: NTS                        | SHEET 1 OF 3     |  |  |  |  |
| DRAWING NUMBER                    | ISSUE            |  |  |  |  |

842 Assembly

SECTION A-A

THIS IS A C.A.D. GENERATED DRAWING DO NOT MAKE MANUAL REVISIONS TO MASTER.

ISSUE NUMBER

ORIGINAL

1

| 842/892 Series High Temp Card Edge Connector<br>Contact Bend Detail |                                                                                                                                             | ACAD REFERENCE NO. 842 ENG MASTER |          |                         |  |
|---------------------------------------------------------------------|---------------------------------------------------------------------------------------------------------------------------------------------|-----------------------------------|----------|-------------------------|--|
|                                                                     |                                                                                                                                             | DRAWN: J.LEE                      | DATE: OC | DATE: <b>OCT. 06/09</b> |  |
|                                                                     |                                                                                                                                             | CHECKED:                          | DATE:    | DATE:                   |  |
| EDAC INC                                                            | THESE DRAWINGS AND SPECIFICATIONS<br>ARE THE PROPERTY OF EDAC INC. AND<br>SHALL NOT BE REPRODUCED,OR COPIED<br>OR USED AS THE BASIS FOR THE | SCALE: NTS                        | SHEET    | 2 OF 3                  |  |
| TORONTO, ONTARIO                                                    |                                                                                                                                             | DRAWING NUMBER                    | •        | ISSUE                   |  |
| YOUR CONNECTION TO QUALITY & SERVICE                                | MANUFACTURE OR SALE OF APPARATUS                                                                                                            | 842 Assemb                        | ly       | 1                       |  |