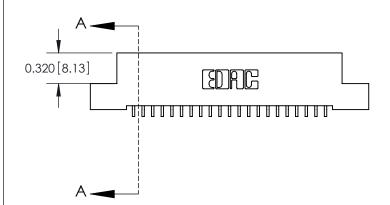

842 Assembly

SECTION A-A

THIS IS A C.A.D. GENERATED DRAWING DO NOT MAKE MANUAL REVISIONS TO MASTER.

ISSUE NUMBER

ORIGINAL

1

| 842/892 Series High Temp Card Edge Connector<br>Contact Bend Detail |                                                                                                                                             | ACAD REFERENCE NO. 842 ENG MASTER |          |                         |  |
|---------------------------------------------------------------------|---------------------------------------------------------------------------------------------------------------------------------------------|-----------------------------------|----------|-------------------------|--|
|                                                                     |                                                                                                                                             | DRAWN: J.LEE                      | DATE: OC | DATE: <b>OCT. 06/09</b> |  |
|                                                                     |                                                                                                                                             | CHECKED:                          | DATE:    | DATE:                   |  |
| EDAC INC                                                            | THESE DRAWINGS AND SPECIFICATIONS<br>ARE THE PROPERTY OF EDAC INC. AND<br>SHALL NOT BE REPRODUCED,OR COPIED<br>OR USED AS THE BASIS FOR THE | SCALE: NTS                        | SHEET    | 2 OF 3                  |  |
| TORONTO, ONTARIO                                                    |                                                                                                                                             | DRAWING NUMBER                    | •        | ISSUE                   |  |
| YOUR CONNECTION TO QUALITY & SERVICE                                | MANUFACTURE OR SALE OF APPARATUS                                                                                                            | 842 Assemb                        | ly       | 1                       |  |