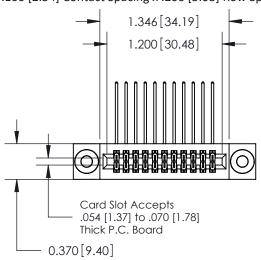

| 842/892 Series High Temp Card Edge Connector |
|----------------------------------------------|
| Part Number: 842-022-558-203                 |

YOUR CONNECTION TO QUALITY & SERVICE

| ACAD REFERENCE NO. 842 ENG MASTER |                  |  |  |  |
|-----------------------------------|------------------|--|--|--|
| DRAWN: J.LEE                      | DATE: OCT. 06/09 |  |  |  |
| CHECKED:                          | DATE:            |  |  |  |
| SCALE: NTS                        | SHEET 1 OF 3     |  |  |  |
| DRAWING NUMBER                    | ISSUE            |  |  |  |