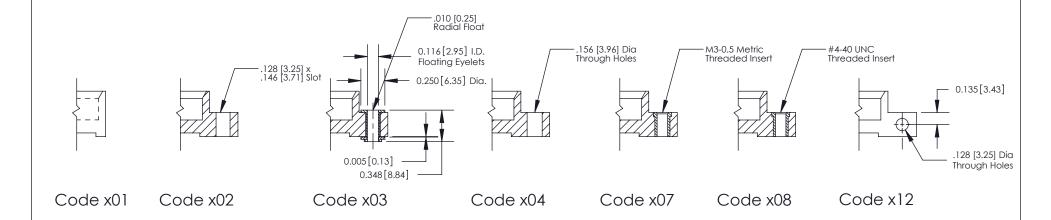

**Mounting Option** 

03-.116 (2.95) I.D. Floating Eyelets

THIS IS A C.A.D. GENERATED DRAWING DO NOT MAKE MANUAL REVISIONS TO MASTER

SSUE NUMBER

DRIGINAL

1

| 842/892 Series High Temp Card Edge Connector<br>Mounting Options |                                                                                                  | ACAD REFERENCE NO. 842 ENG MASTER |             |         |           |
|------------------------------------------------------------------|--------------------------------------------------------------------------------------------------|-----------------------------------|-------------|---------|-----------|
|                                                                  |                                                                                                  | DRAWN:                            | J.LEE       | DATE: O | CT. 06/09 |
|                                                                  |                                                                                                  | CHECKED:                          |             | DATE:   |           |
|                                                                  | THESE DRAWINGS AND SPECIFICATIONS                                                                | SCALE:                            | NTS         | SHEET : | 3 OF 3    |
| I   S   I   G   TORONTO, ONTARIO                                 | ARE THE PROPERTY OF EDAC INC.,AND SHALL NOT BE REPRODUCED,OR COPIED OR USED AS THE BASIS FOR THE | DRAWING                           | NUMBER      |         | ISSUE     |
| YOUR CONNECTION TO QUALITY & SERVICE                             | MANUFACTURE OR SALE OF APPARATUS                                                                 | 8                                 | 42 Assembly |         | 1         |