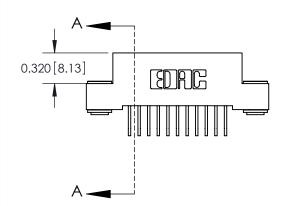

| 842/892 Series High Temp Card Edge Connector |
|----------------------------------------------|
| Part Number: 842-022-558-203                 |

YOUR CONNECTION TO QUALITY & SERVICE

| ACAD REFERENCE NO. 842 ENG MASTER |                  |  |  |  |
|-----------------------------------|------------------|--|--|--|
| DRAWN: J.LEE                      | DATE: OCT. 06/09 |  |  |  |
| CHECKED:                          | DATE:            |  |  |  |
| SCALE: NTS                        | SHEET 1 OF 3     |  |  |  |
| DRAWING NUMBER                    | ISSUE            |  |  |  |