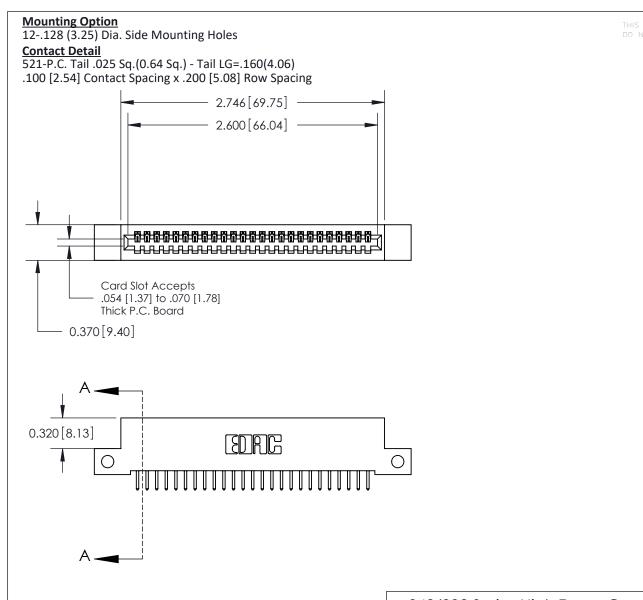

THIS IS A C.A.D. GENERATED DRAWING
DO NOT MAKE MANUAL REVISIONS TO MASTER

ISSUE NUMBER

ORIGINAL

1

| 842/892 Series High Temp Card Edge Con<br>Mounting Options                    | DRAWN: J.LEE                 |         |        |  |
|-------------------------------------------------------------------------------|------------------------------|---------|--------|--|
| EDAC INC THESE DRAWINGS AND SPECIFICATIONS ARE THE PROPERTY OF EDAC INC., AND |                              | SHEET 3 | 3 OF 3 |  |
|                                                                               | ED, OR COPIED DRAWING NUMBER |         | ISSUE  |  |
| YOUR CONNECTION TO QUALITY & SERVICE WITHOUT WRITTEN PERMISS                  |                              |         | 1      |  |