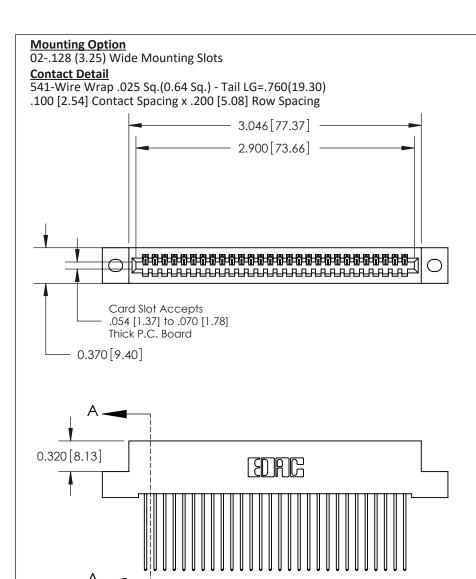

THIS IS A C.A.D. GENERATED DRAWING DO NOT MAKE MANUAL REVISIONS TO MASTER

ISSUE NUMBER

ORIGINAL

1

| 842/892 Series High Temp Card Edge Con<br>Mounting Options                    | DRAWN: J.LEE                 |         |        |  |
|-------------------------------------------------------------------------------|------------------------------|---------|--------|--|
| EDAC INC THESE DRAWINGS AND SPECIFICATIONS ARE THE PROPERTY OF EDAC INC., AND |                              | SHEET 3 | 3 OF 3 |  |
|                                                                               | ED, OR COPIED DRAWING NUMBER |         | ISSUE  |  |
| YOUR CONNECTION TO QUALITY & SERVICE WITHOUT WRITTEN PERMISS                  |                              |         | 1      |  |