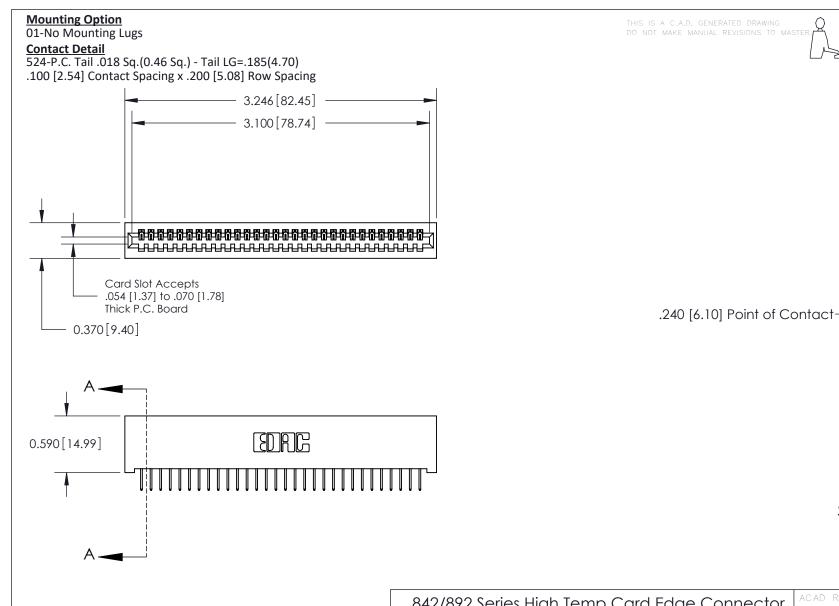

## **See Accompanying Pages for:**

- **Contact Bend Details**
- **Mounting Options**

842/892 Series High Temp Card Edge Connector Part Number: 842-030-524-101

| ACAD REFERENCE NO. 842 ENG MASTER |                  |  |  |  |
|-----------------------------------|------------------|--|--|--|
| DRAWN: J.LEE                      | DATE: OCT. 06/09 |  |  |  |
| CHECKED:                          | DATE:            |  |  |  |
| SCALE: NTS                        | SHEET 1 OF 3     |  |  |  |
| DRAWING NUMBER                    | ISSUE            |  |  |  |

842 Assembly

THIS IS A C.A.D. GENERATED DRAWING DO NOT MAKE MANUAL REVISIONS TO MASTER

ISSUE NUMBE

ORIGINAL

1

| 842/892 Series High Temp Card Edge Connector<br>Contact Bend Detail |                                                                                      | ACAD REFERENCE NO. 842 ENG MASTER |          |                         |        |  |
|---------------------------------------------------------------------|--------------------------------------------------------------------------------------|-----------------------------------|----------|-------------------------|--------|--|
|                                                                     |                                                                                      | DRAWN: .                          | J.LEE    | DATE: <b>OCT. 06/09</b> |        |  |
|                                                                     |                                                                                      | CHECKED:                          |          | DATE:                   |        |  |
| EDAC INC                                                            | TORONTO, ONTARIO ARE THE PROPERTY OF EDAC INC.,AND SHALL NOT BE REPRODUCED,OR COPIED | SCALE: NTS                        |          | SHEET 2                 | 2 OF 3 |  |
|                                                                     |                                                                                      | DRAWING NUI                       | MBER     |                         | ISSUE  |  |
| YOUR CONNECTION TO QUALITY & SERVICE                                | MANUFACTURE OR SALE OF APPARATUS WITHOUT WRITTEN PERMISSION.                         | 842 A                             | Assembly |                         | 1      |  |