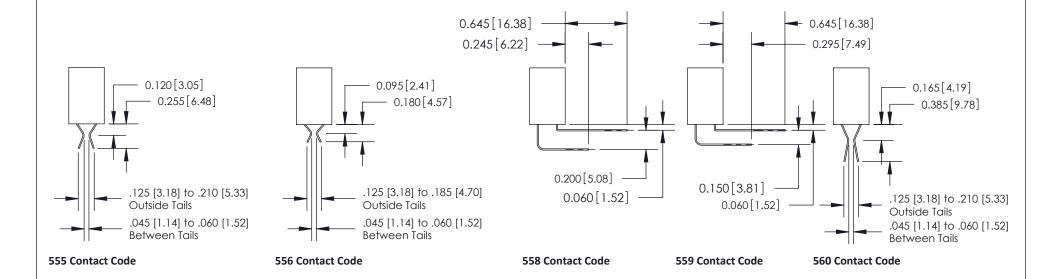

THIS IS A C.A.D. GENERATED DRAWING DO NOT MAKE MANUAL REVISIONS TO MASTER

ISSUE NUMBER

ORIGINAL

1

| 842/892 Series High Temp Card Edge Connector<br>Mounting Options |                                                                                                                                       | ACAD REFERENCE NO. 842 ENG MASTER |              |         |           |  |
|------------------------------------------------------------------|---------------------------------------------------------------------------------------------------------------------------------------|-----------------------------------|--------------|---------|-----------|--|
|                                                                  |                                                                                                                                       | DRAWN:                            | J.LEE        | DATE: O | CT. 06/09 |  |
|                                                                  |                                                                                                                                       | CHECKED:                          |              | DATE:   |           |  |
| EDAC INC                                                         | THESE DRAWINGS AND SPECIFICATIONS ARE THE PROPERTY OF EDAC INC., AND SHALL NOT BE REPRODUCED, OR COPIED OR LISED AS THE BASIS FOR THE | SCALE:                            | NTS          | SHEET : | 3 OF 3    |  |
| TORONTO, ONTARIO                                                 |                                                                                                                                       | DRAWING                           | NUMBER       |         | ISSUE     |  |
| YOUR CONNECTION TO QUALITY & SERVICE                             | MANUFACTURE OR SALE OF APPARATUS                                                                                                      | 8                                 | 342 Assembly |         | 1         |  |