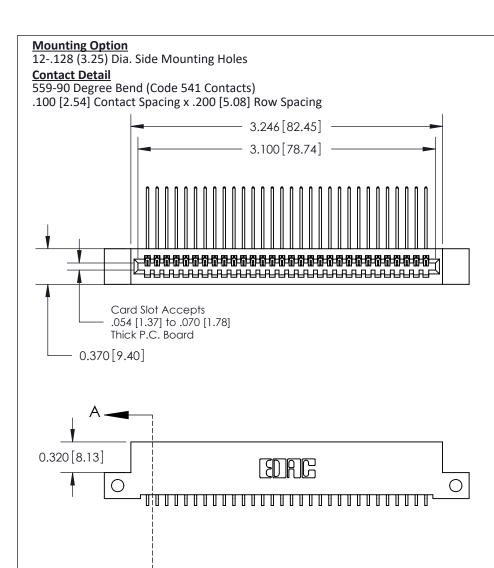

SECTION A-A

842 ENG MASTER

**See Accompanying Pages for:** 

- **Contact Bend Details**
- **Mounting Options**

THIS IS A C.A.D. GENERATED DRAWING DO NOT MAKE MANUAL REVISIONS TO MASTER

ORIGINAL (1)

| 842/892 Series High Temp Card Edge Connector<br>Contact Bend Detail |                                                                   |          | ACAD REFERENCE NO. 842 ENG MASTER |          |          |  |
|---------------------------------------------------------------------|-------------------------------------------------------------------|----------|-----------------------------------|----------|----------|--|
|                                                                     |                                                                   |          | J.LEE                             | DATE: OC | T. 06/09 |  |
| Contact bend beidii                                                 |                                                                   | CHECKED: |                                   | DATE:    |          |  |
| ABE THE BROBERTY OF EDAG                                            | THESE DRAWINGS AND SPECIFICATIONS ARE THE PROPERTY OF EDAC INCAND | SCALE:   | NTS                               | SHEET :  | 2 OF 3   |  |
|                                                                     | TORONTO, ONTARIO SHALL NOT BE REPRODUCED, OR COPIE                | DRAWING  | NUMBER                            |          | ISSUE    |  |
|                                                                     | MANUFACTURE OR SALE OF APPARATUS                                  |          | 842 Assembly                      |          | 1        |  |

THIS IS A C.A.D. GENERATED DRAWING DO NOT MAKE MANUAL REVISIONS TO MASTER

ISSUE NUMBER

ORIGINAL

1

| 842/892 Series High Temp Card Edge Con<br>Mounting Options   | DRAWN: J.LEE                 |         |        |  |
|--------------------------------------------------------------|------------------------------|---------|--------|--|
| EDAC INC THESE DRAWINGS AND SPI                              |                              | SHEET 3 | 3 OF 3 |  |
|                                                              | ED, OR COPIED DRAWING NUMBER |         | ISSUE  |  |
| YOUR CONNECTION TO QUALITY & SERVICE WITHOUT WRITTEN PERMISS |                              |         | 1      |  |