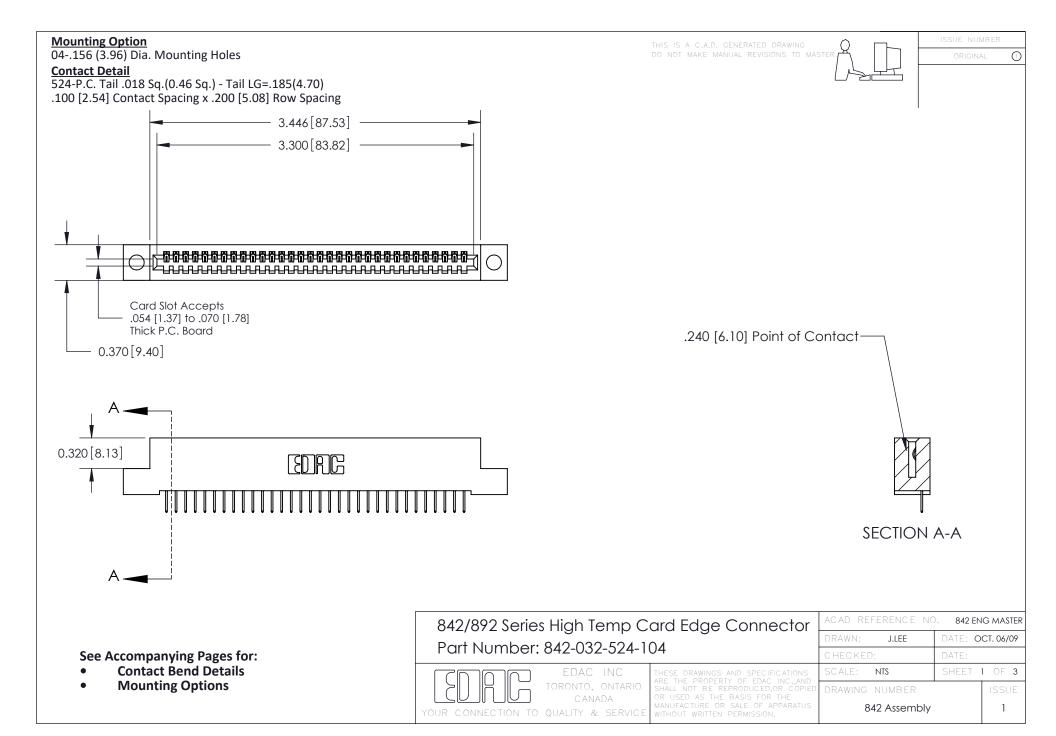

THIS IS A C.A.D. GENERATED DRAWING DO NOT MAKE MANUAL REVISIONS TO MASTER

ORIGINAL (1)



| 842/892 Series High Temp Card Edge Connector<br>Contact Bend Detail |                                                                                                  | ACAD REFERENCE NO. 842 ENG MASTER |             |                  |        |
|---------------------------------------------------------------------|--------------------------------------------------------------------------------------------------|-----------------------------------|-------------|------------------|--------|
|                                                                     |                                                                                                  | DRAWN:                            | J.