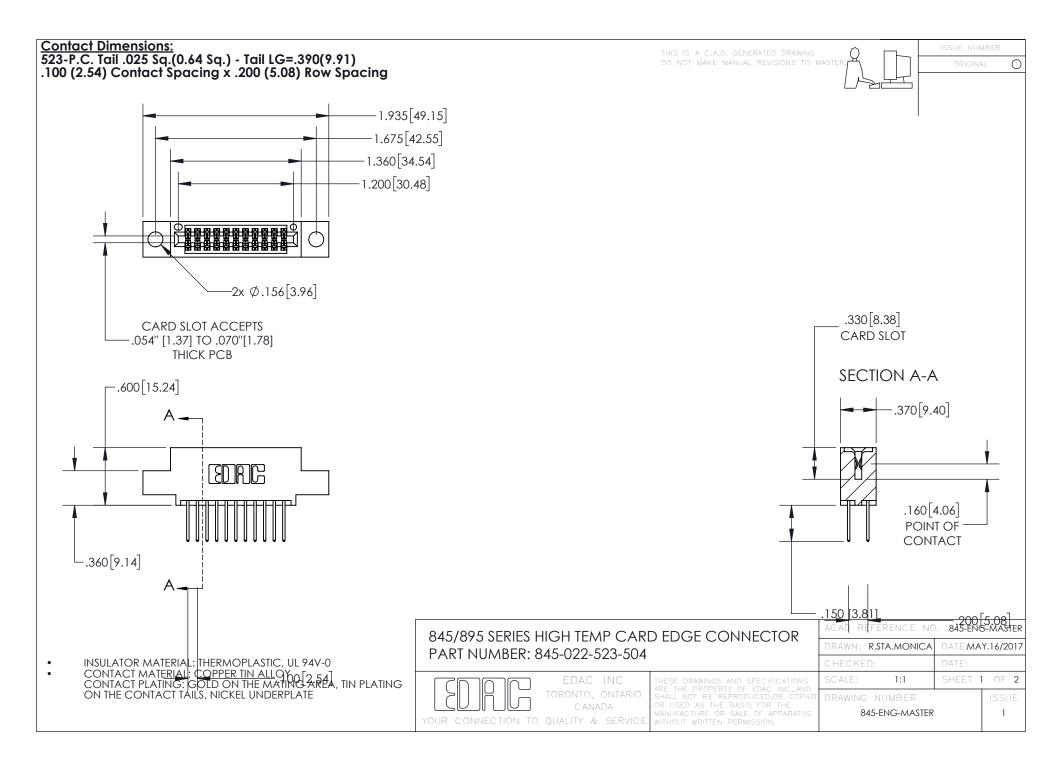

INSULATOR MATERIAL: THERMOPLASTIC POLYESTER, UL 94V-0 DAP MATERIAL AVAILABLE UPON REQUEST

CONTACT MATERIAL; COPPER ALLOY

**Contact Code 558** 

CONTACT MATERIAL, COPTER ALLOT CONTACT PLATING: GOLD ON THE MATING AREA, TIN PLATING ON THE CONTACT TAILS, NICKEL UNDERPLATE

## 845/895 SERIES HIGH TEMP CARD EDGE CONNECTOR CONTACT CODE 555,556,558,559,560 DIMENSIONS

EDAC INC
TORONTO, ONTARIO
CANADA
YOUR CONNECTION TO QUALITY & SERVICE

**Contact Code 559** 

THESE DRAWINGS AND SPECIFICATIONS
ARE THE PROPERTY OF EDAC INC., AND
SHALL NOT BE REPRODUCED, OR COPIED
OR USED AS THE BASIS FOR THE
MANUFACTURE OR SALE OF APPARATUS
WITHOUT WRITTEN PERMISSION.

|   | ACAD REFERENCE NO. 845-ENG-MASTER |                  |
|---|-----------------------------------|------------------|
|   | DRAWN: R.S