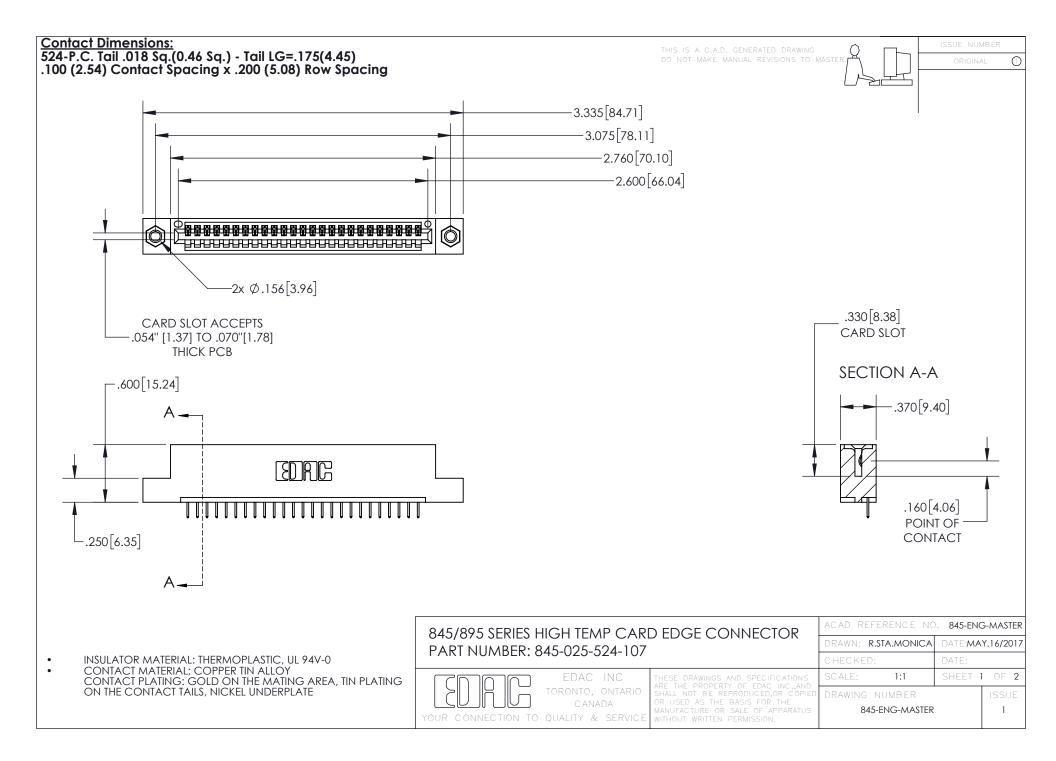

- INSULATOR MATERIAL: THERMOPLASTIC POLYESTER, UL 94V-0 DAP MATERIAL AVAILABLE UPON REQUEST
- CONTACT MATERIAL; COPPER ALLOY

CONTACT PLATING: GOLD ON THE MATING AREA, TIN PLATING ON THE CONTACT TAILS, NICKEL UNDERPLATE

## 845/895 SERIES HIGH TEMP CARD EDGE CONNECTOR CONTACT CODE 555,556,558,559,560 DIMENSIONS

YOUR CONNECTION TO QUALITY & SERVICE

|   | ACAD REFERENCE NO. 845-ENG-MASTER |                  |
|---|-----------------------------------|------------------|
|   | DRAWN: R.STA.MONICA               | DATE:MAY.16/2017 |
|   | CHECKED:                          | DATE:            |
| D | SCALE: 1:1                        | SHEET 2 OF 2     |
|   | DRAWING NUMBER                    | ISSUE            |

845-ENG-MASTER