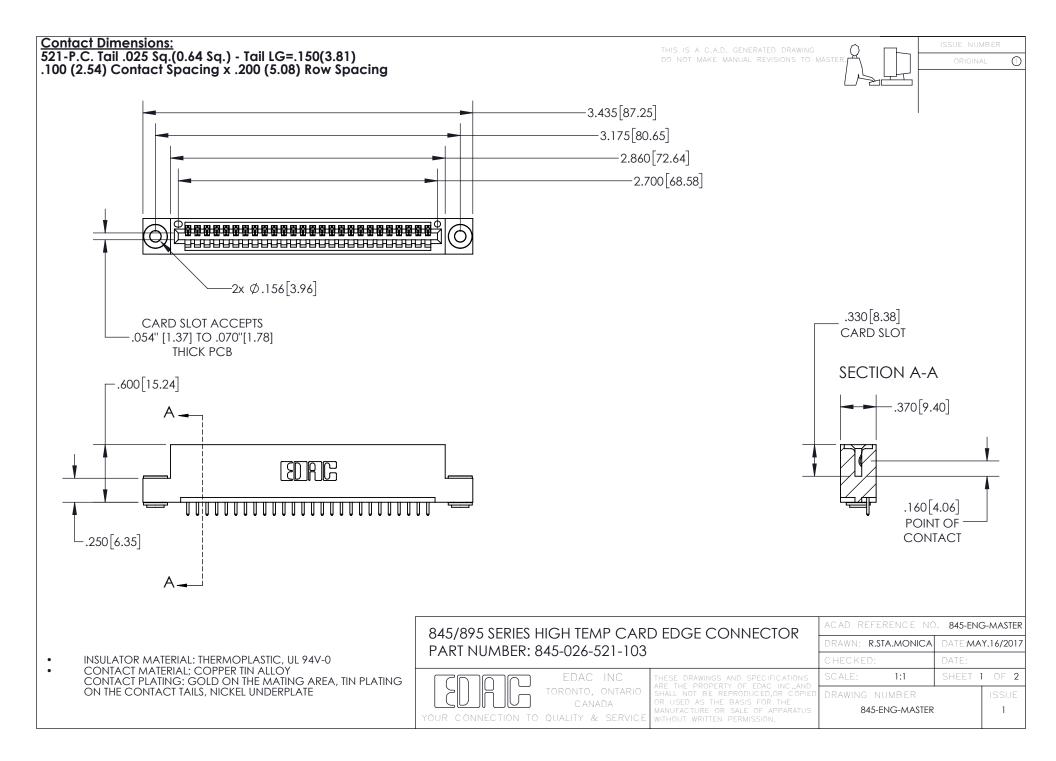

- INSULATOR MATERIAL: THERMOPLASTIC POLYESTER, UL 94V-0 DAP MATERIAL AVAILABLE UPON REQUEST
- CONTACT MATERIAL; COPPER ALLOY

CONTACT PLATING: GOLD ON THE MATING AREA, TIN PLATING ON THE CONTACT TAILS, NICKEL UNDERPLATE