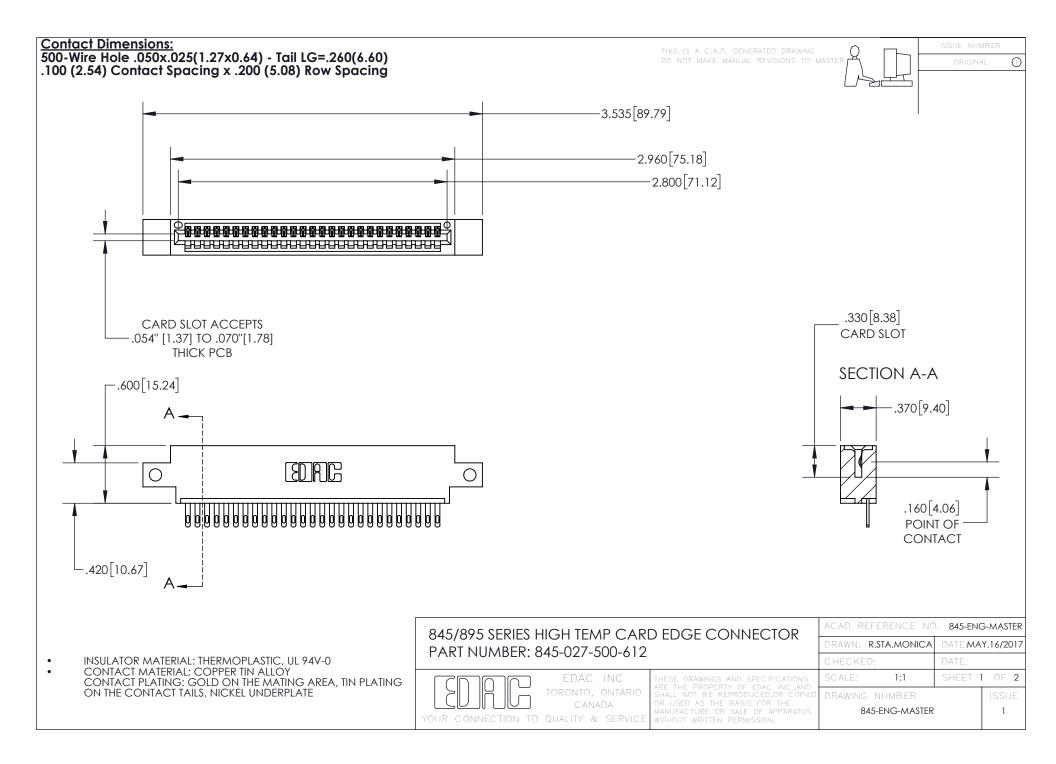

- INSULATOR MATERIAL: THERMOPLASTIC POLYESTER, UL 94V-0 DAP MATERIAL AVAILABLE UPON REQUEST
- CONTACT MATERIAL; COPPER ALLOY

CONTACT PLATING: GOLD ON THE MATING AREA, TIN PLATING ON THE CONTACT TAILS, NICKEL UNDERPLATE

## 845/895 SERIES HIGH TEMP CARD EDGE CONNECTOR CONTACT CODE 555,556,558,559,560 DIMENSIONS

YOUR CONNECTION TO QUALITY & SERVICE

|   | ACAD REFERENCE NO. 845-ENG-MASTER |                  |
|---|-----------------------------------|------------------|
|   | DRAWN: R.STA.MONICA               | DATE:MAY.16/2017 |
|   | CHECKED:                          | DATE:            |
| D | SCALE: 1:1                        | SHEET 2 OF 2     |
|   | DRAWING NUMBER                    | ISSUE            |

845-ENG-MASTER