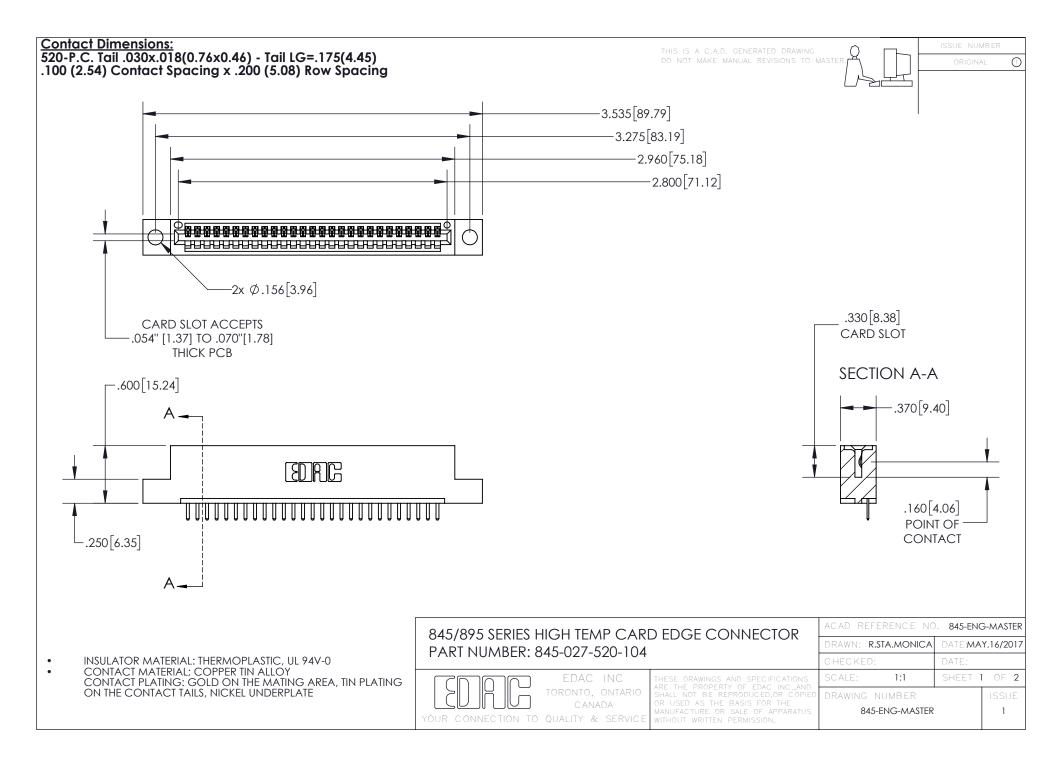

- INSULATOR MATERIAL: THERMOPLASTIC POLYESTER, UL 94V-0 DAP MATERIAL AVAILABLE UPON REQUEST
- CONTACT MATERIAL; COPPER ALLOY

CONTACT PLATING: GOLD ON THE MATING AREA, TIN PLATING ON THE CONTACT TAILS, NICKEL UNDERPLATE

## 845/895 SERIES HIGH TEMP CARD EDGE CONNECTOR CONTACT CODE 555,556,558,559,560 DIMENSIONS

YOUR CONNECTION TO QUALITY & SERVICE

|   | ACAD REFERENCE NO. 845-ENG-MASTER |                  |
|---|-----------------------------------|------------------|
|   | DRAWN: R.STA.MONICA               | DATE:MAY.16/2017 |
|   | CHECKED:                          | DATE:            |
| D | SCALE: 1:1                        | SHEET 2 OF 2     |
|   | DRAWING NUMBER                    | ISSUE            |

845-ENG-MASTER