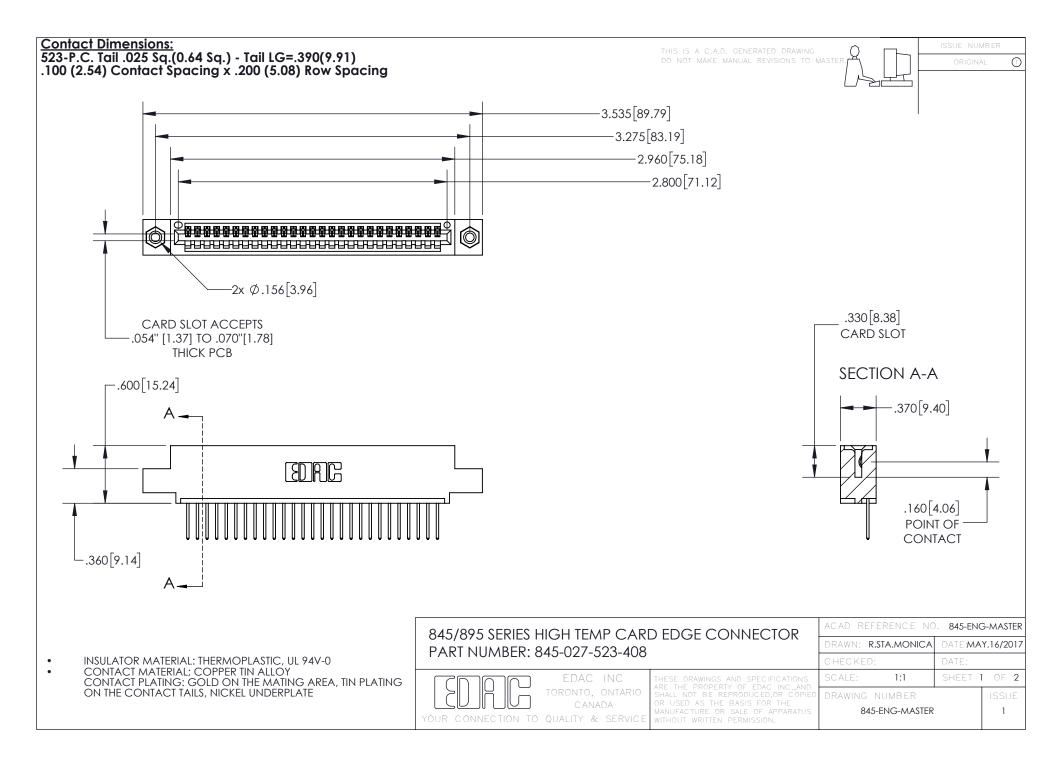

- INSULATOR MATERIAL: THERMOPLASTIC POLYESTER, UL 94V-0 DAP MATERIAL AVAILABLE UPON REQUEST
- CONTACT MATERIAL; COPPER ALLOY

CONTACT PLATING: GOLD ON THE MATING AREA, TIN PLATING ON THE CONTACT TAILS, NICKEL UNDERPLATE

## 845/895 SERIES HIGH TEMP CARD EDGE CONNECTOR CONTACT CODE 555,556,558,559,560 DIMENSIONS

YOUR CONNECTION TO QUALITY & SERVICE

|   | ACAD REFERENCE NO. 845-ENG-MASTER |                  |
|---|-----------------------------------|------------------|
|   | DRAWN: R.STA.MONICA               | DATE:MAY.16/2017 |
|   | CHECKED:                          | DATE:            |
| D | SCALE: 1:1                        | SHEET 2 OF 2     |
|   | DRAWING NUMBER                    | ISSUE            |

845-ENG-MASTER