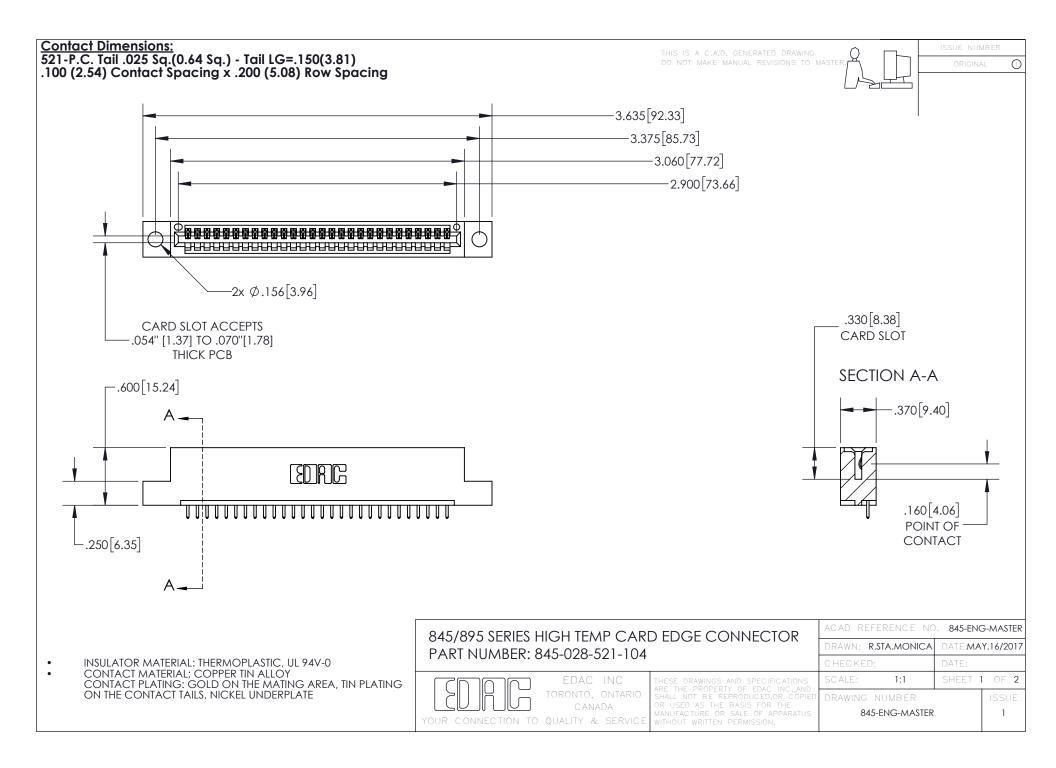

- INSULATOR MATERIAL: THERMOPLASTIC POLYESTER, UL 94V-0 DAP MATERIAL AVAILABLE UPON REQUEST
- CONTACT MATERIAL; COPPER ALLOY

CONTACT PLATING: GOLD ON THE MATING AREA, TIN PLATING ON THE CONTACT TAILS, NICKEL UNDERPLATE

## 845/895 SERIES HIGH TEMP CARD EDGE CONNECTOR CONTACT CODE 555,556,558,559,560 DIMENSIONS

YOUR CONNECTION TO QUALITY & SERVICE

|   | ACAD REFERENCE NO. 845-ENG-MASTER |                  |
|---|-----------------------------------|------------------|
|   | DRAWN: R.STA.MONICA               | DATE:MAY.16/2017 |
|   | CHECKED:                          | DATE:            |
| D | SCALE: 1:1                        | SHEET 2 OF 2     |
|   | DRAWING NUMBER                    | ISSUE            |

845-ENG-MASTER