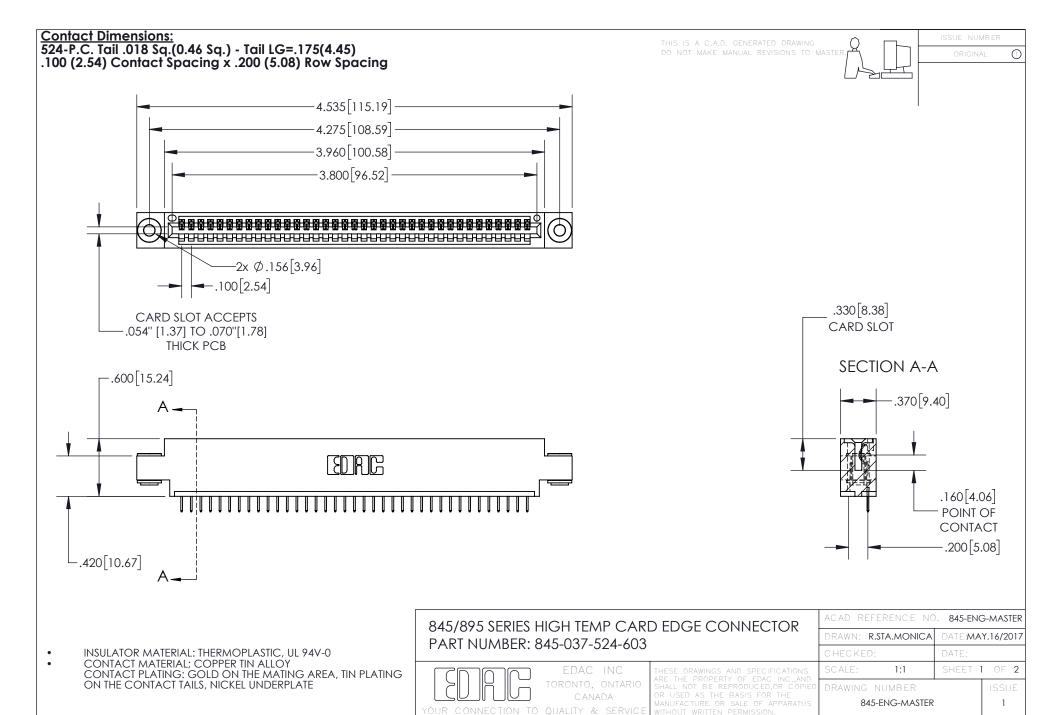

INSULATOR MATERIAL: THERMOPLASTIC POLYESTER, UL 94V-0 DAP MATERIAL AVAILABLE UPON REQUEST

**Contact Code 558** 

CONTACT MATERIAL; COPPER ALLOY CONTACT PLATING: GOLD ON THE MATING AREA, TIN PLATING ON THE CONTACT TAILS, NICKEL UNDERPLATE

## 845/895 SERIES HIGH TEMP CARD EDGE CONNECTOR CONTACT CODE 555,556,558,559,560 DIMENSIONS

YOUR CONNECTION TO QUALITY & SERVICE

Contact Code 559

|   | ACAD REFERENCE NO. 845-ENG-MASTER |                  |  |
|---|-----------------------------------|------------------|--|
|   | DRAWN: R.STA.MONICA               | DATE:MAY.16/2017 |  |
|   | CHECKED:                          | DATE:            |  |
|   | SCALE: 1:1                        | SHEET 2 OF 2     |  |
| D | DRAWING NUMBER                    | ISSUE            |  |

Contact Code 560