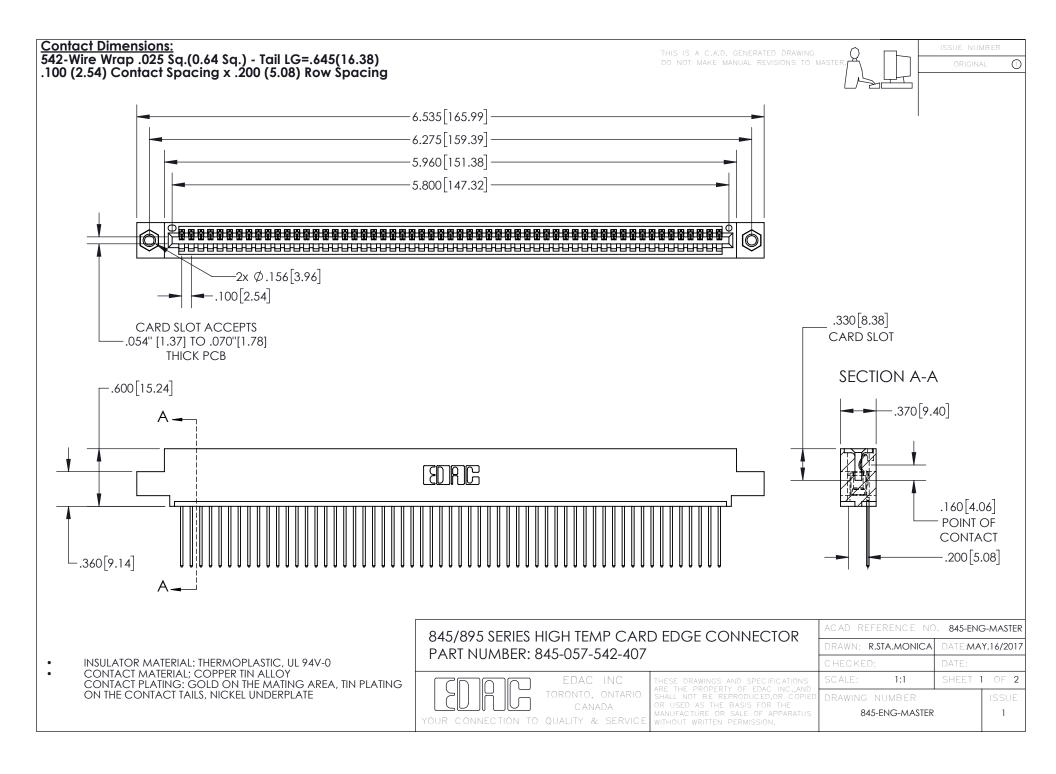

INSULATOR MATERIAL: THERMOPLASTIC POLYESTER, UL 94V-0 DAP MATERIAL AVAILABLE UPON REQUEST

**Contact Code 558** 

CONTACT MATERIAL; COPPER ALLOY CONTACT PLATING: GOLD ON THE MATING AREA, TIN PLATING ON THE CONTACT TAILS, NICKEL UNDERPLATE

## 845/895 SERIES HIGH TEMP CARD EDGE CONNECTOR CONTACT CODE 555,556,558,559,560 DIMENSIONS

YOUR CONNECTION TO QUALITY & SERVICE

Contact Code 559

|   | ACAD REFERENCE NO. 845-ENG-MASTER |                  |  |
|---|-----------------------------------|------------------|--|
|   | DRAWN: R.STA.MONICA               | DATE:MAY.16/2017 |  |
|   | CHECKED:                          | DATE:            |  |
|   | SCALE: 1:1                        | SHEET 2 OF 2     |  |
| D | DRAWING NUMBER                    | ISSUE            |  |

Contact Code 560