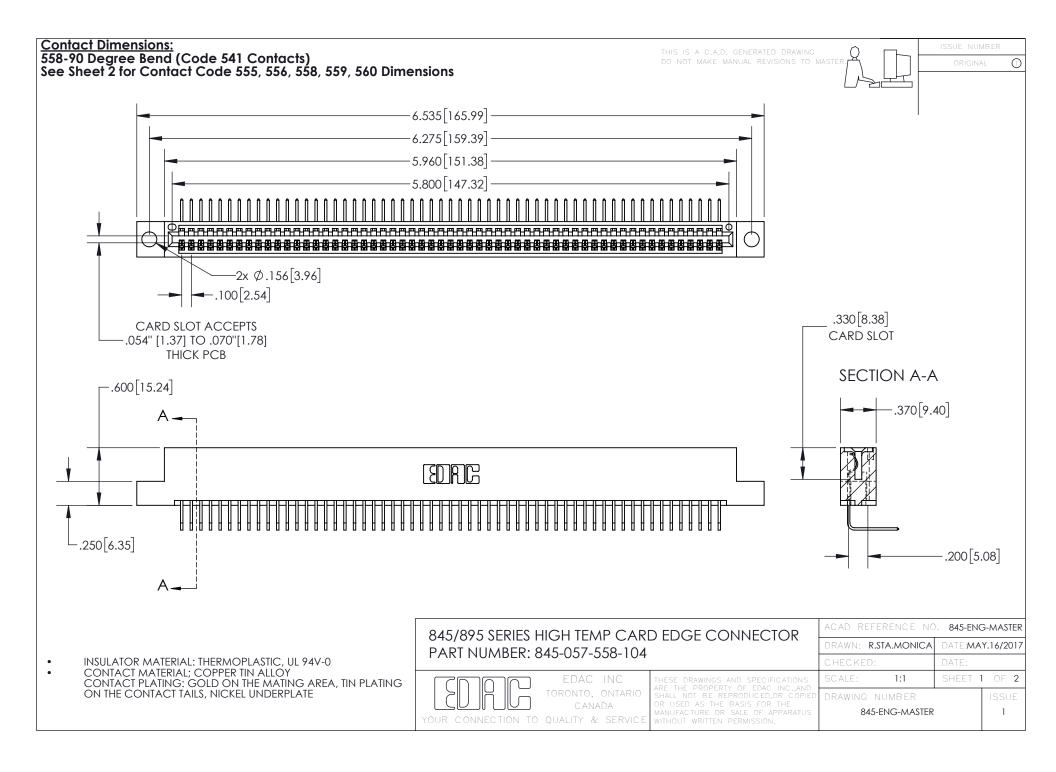

INSULATOR MATERIAL: THERMOPLASTIC POLYESTER, UL 94V-0 DAP MATERIAL AVAILABLE UPON REQUEST

**Contact Code 558** 

CONTACT MATERIAL; COPPER ALLOY CONTACT PLATING: GOLD ON THE MATING AREA, TIN PLATING ON THE CONTACT TAILS, NICKEL UNDERPLATE

## 845/895 SERIES HIGH TEMP CARD EDGE CONNECTOR CONTACT CODE 555,556,558,559,560 DIMENSIONS

YOUR CONNECTION TO QUALITY & SERVICE

Contact Code 559

|   | ACAD REFERENCE NO. 845-ENG-MASTER |                  |  |
|---|-----------------------------------|------------------|--|
|   | DRAWN: R.STA.MONICA               | DATE:MAY.16/2017 |  |
|   | CHECKED:                          | DATE:            |  |
|   | SCALE: 1:1                        | SHEET 2 OF 2     |  |
| D | DRAWING NUMBER                    | ISSUE            |  |

Contact Code 560